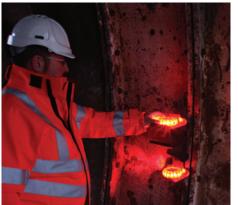

## HEAVY DUTY WATERPROOF, MULTI-FUNCTION, LED HAZARD WARNING LIGHTS

Strong magnetic back

White flood light setting

**Crushproof** - Up to 1 tonne

Run times for light modes:

| Rotate             | 8hrs  |
|--------------------|-------|
| Quad Flash         | 8hrs  |
| Single Blink       | 25hrs |
| Alternating Blinks | 8hrs  |
| SOS Rescue         | 12hrs |
| Steady on High     | 7hrs  |
| Steady on Low      | 20hrs |
| 2 LED Lights       | 25hrs |
| 4 LED Lights       | 18hrs |
| White Torch Mode   | 20hrs |