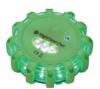

Pulsar AAA available in blue, green, red and amber.

## Single Unit - Pulsar AAA

| PRODUCT CODE  | COLOUR | MILLICANDELA (MDC) |
|---------------|--------|--------------------|
| NSPULSARAAA-B | Blue   | 7,000              |
| NSPULSARAAA-G | Green  | 7,500              |
| NSPULSARAAA-R | Red    | 6,000              |
| NSPULSARAAA-Y | Amber  | 11,000             |