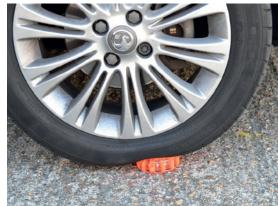

## HEAVY DUTY WATERPROOF, MULTI-FUNCTION, LED HAZARD WARNING LIGHTS

Strong magnetic back

White flood light setting

**Crushproof** - Up to 1 tonne

Run times for light modes:

| Rotate             | 8hrs  |
|--------------------|-------|
| Quad Flash         | 8hrs  |
| Single Blink       | 25hrs |
| Alternating Blinks | 8hrs  |
| SOS Rescue         | 12hrs |
| Steady on High     | 7hrs  |
| Steady on Low      | 20hrs |
| 2 LED Lights       | 25hrs |
| 4 LED Lights       | 18hrs |
| White Torch Mode   | 20hrs |

Pulsar AAA Dimensions: (D)110mx H)34mm

**Optional Accessories:** Cone mount