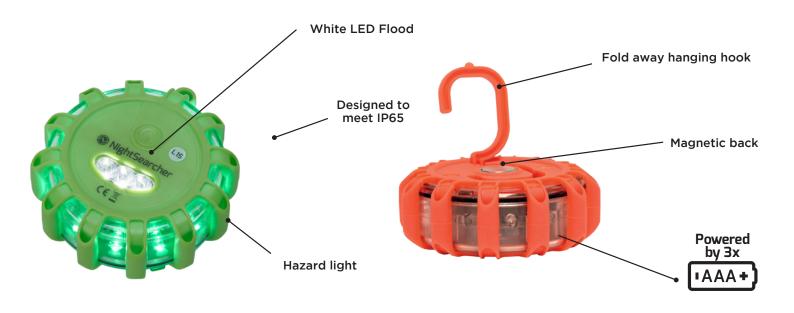

## HEAVY DUTY WATERPROOF, MULTI-FUNCTION, LED HAZARD WARNING LIGHTS

Strong magnetic back

White flood light setting

**Crushproof** - Up to 1 tonne

Run times for light modes:

| Rotate             | 8hrs  |
|--------------------|-------|
| Quad Flash         | 8hrs  |
| Single Blink       | 25hrs |
| Alternating Blinks | 8hrs  |
| SOS Rescue         | 12hrs |
| Steady on High     | 7hrs  |
| Steady on Low      | 20hrs |
| 2 LED Lights       | 25hrs |
| 4 LED Lights       | 18hrs |
| White Torch Mode   | 20hrs |

Pulsar AAA available in blue, green, red and amber.

## Single Unit - Pulsar AAA

| PRODUCT CODE  | COLOUR | MILLICANDELA (MDC) |
|---------------|--------|--------------------|
| NSPULSARAAA-B | Blue   | 7,000              |
| NSPULSARAAA-G | Green  | 7,500              |
| NSPULSARAAA-R | Red    | 6,000              |
| NSPULSARAAA-Y | Amber  | 11,000             |