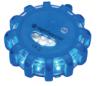

Pulsar AAA available in blue, green, red and amber.

## Single Unit - Pulsar AAA

| PRODUCT CODE  | COLOUR | MILLICANDELA (MDC) |
|---------------|--------|--------------------|
| NSPULSARAAA-B | Blue   | 7,000              |
| NSPULSARAAA-G | Green  | 7,500              |
| NSPULSARAAA-R | Red    | 6,000              |
| NSPULSARAAA-Y | Amber  | 11,000             |