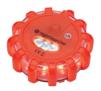

Pulsar AAA available in blue, green, red and amber.

## Single Unit - Pulsar AAA

| PRODUCT CODE  | COLOUR | MILLICANDELA (MDC) |
|---------------|--------|--------------------|
| NSPULSARAAA-B | Blue   | 7,000              |
| NSPULSARAAA-G | Green  | 7,500              |
| NSPULSARAAA-R | Red    | 6,000              |
| NSPULSARAAA-Y | Amber  | 11,000             |