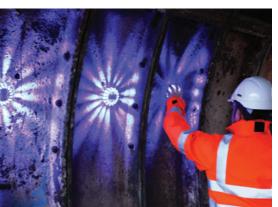

## HEAVY DUTY WATERPROOF, MULTI-FUNCTION, LED HAZARD WARNING LIGHTS

Strong magnetic back

White flood light setting

**Crushproof** - Up to 1 tonne

Run times for light modes:

| Rotate             | 8hrs  |
|--------------------|-------|
| Quad Flash         | 8hrs  |
| Single Blink       | 25hrs |
| Alternating Blinks | 8hrs  |
| SOS Rescue         | 12hrs |
| Steady on High     | 7hrs  |
| Steady on Low      | 20hrs |
| 2 LED Lights       | 25hrs |
| 4 LED Lights       | 18hrs |
| White Torch Mode   | 20hrs |