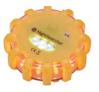

Pulsar AAA available in blue, green, red and amber.

## Single Unit - Pulsar AAA

| PRODUCT CODE  | COLOUR | MILLICANDELA (MDC) |
|---------------|--------|--------------------|
| NSPULSARAAA-B | Blue   | 7,000              |
| NSPULSARAAA-G | Green  | 7,500              |
| NSPULSARAAA-R | Red    | 6,000              |
| NSPULSARAAA-Y | Amber  | 11,000             |