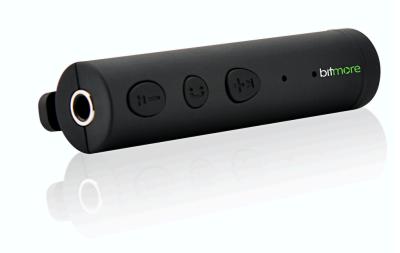

## AUDIO 'BUDDY' BLUETOOTH RECEIVER

Convert your wired headphones, car stereo or Hi-Fi speakers to Wireless Bluetooth!

The Bitmore Audio Buddy is a Bluetooth receiver that allows you to connect your wired headphones via the 3.5mm Aux port found on the Audio 'buddy', and listen to your music and take calls wirelessly. There's no need to remove the phone from your pocket or bag. Skipping tracks, or stopping or pausing your music and making calls has never been easier.

## **Main Features**

• Bluetooth version: V4.2

Transmission range: 10 m

- Hands free Mic
- Listening time up to 5-6 hours
- Talking time up to 5-6 hours
- Stand by time up to 120 hours
- Built-in rechargeable battery
- Micro USB & 3.5mm Aux Cable Supplied
- Part number: BM-BTAR1