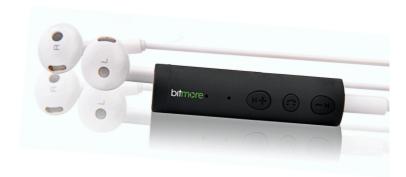

## AUDIO 'BUDDY' BLUETOOTH RECEIVER

Convert your wired headphones, car stereo or Hi-Fi speakers to Wireless Bluetooth!

The Bitmore Audio Buddy is a Bluetooth receiver that allows you to connect your wired headphones via the 3.5mm Aux port found on the Audio 'buddy', and listen to your music and take calls wirelessly. There's no need to remove the phone from your pocket or bag. Skipping tracks, or stopping or pausing your music and making calls has never been easier.

The Audio Buddy can also be used with Hi-Fi speakers (as long as they have a 3.5mm Aux port), as well as in the car too via the 3.5mm Aux port allowing you to stream music wirelessly through your car stereo system.