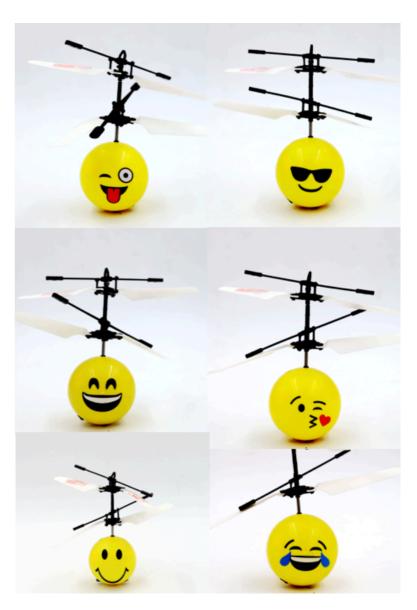

## FLYING EMOJI™ MINI COPTER

The Flying Emoji is controlled by hand gestures and movements made from directly underneath the ball, allowing you to play and have hours of endless fun chasing your Emoji!

## **Main Features**

- Hand controlled by gesture movements
- Built in rechargeable Li-Polymer battery
- 8-10 mins flying time / 20-30 mins recharge
- Dimensions (including wing span) 20 x16 x 6cm
- Available in up to 6 different emoji designs
- Suitable for ages 5+
- Part number: BM-JY81