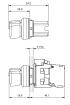

e product. This can differ from your current configuration.

#### Mounting

#### **Front**

Front shape round
Front dimension Ø 29,5 mm
Front bezel colour black
Front bezel material Plastic

#### Other Attributes

Weight 0,022 kg

#### Operating-/Indication part

Lever material Plastic Lever colour red

Switching angle 45° left+right

Lever illumination

Lever shape short

#### **IP-Rating**

Front protection IP66, IP67, IP69K

#### Actuator

Switching action Momentary - Rest - Momentary

Housing material Plastic

#### Switching element

Rotary positions 3 max. number of switching 6

elements

#### **Function**

Selector switch

e a o

# EAO – Your Expert Partner for **Human Machine Interfaces**

## 45-280S.1C20.003 - Selector switch actuator 3 positions, short lever

#### **Dimensions**



#### **Mounting cut-outs**



#### Wiring diagram



### **Switching positions**



#### **Additional information**

External diameter of the short lever 32.3 mm

#### Legend

Switching action: A = Rest, B = Momentary