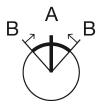

### **Switching positions**

#### Legend

Switching action: A = Rest, B = Momentary