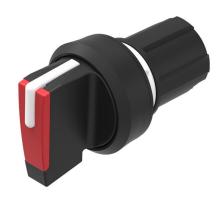

### 45-280S.1C20.003 - Selector switch actuator 3 positions, short lever

# 45-280S.1C20.003 - Selector switch actuator 3 positions, short lever

Attention: The preview is based on a sample product. This can differ from your current configuration.

#### Operating-/Indication part

Lever material Plastic Lever colour red

Switching angle 45° left+right

Lever illumination

Lever shape short

#### **Function**

Selector switch

e a o