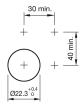

#### **Mounting cut-outs**

#### **Additional information**

External diameter of the short lever 32.3 mm