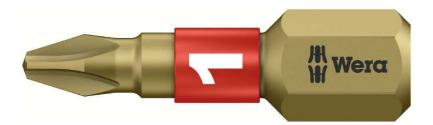

## 851/1 BTH bits, PH 1 x 25 mm Bits for Phillips screws

| EAN         | 4013288034243 | Dimension:           | 25x7x7 mm |
|-------------|---------------|----------------------|-----------|
| Code:       | 05056410001   | Weight:              | 3,56 g    |
| Article-No. |               | Country of origin:   | CZ        |
|             |               | Customs tariff no .: | 82079030  |
|             |               |                      |           |

- For Phillips screws
- Particularly hard for semi-hard materials
- BiTorsion zone to absorb peak loads
- 1/4" hexagon drive (Wera connecting series 1)
- "Take it easy" Tool Finder: colour coding according to profile and size

High quality bits for Phillips screws with Torsion zone - where kinetic energy is diverted from peak loads - and softer BiTorsion zone to prevent the bit tip from twisting under peak loads. This greatly extends the product service life. Extra-hard design, 1/4 hexagon, suitable for holders as per DIN ISO 1173-D 6.3."