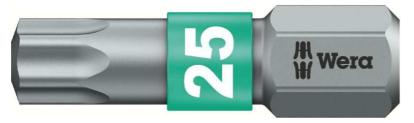

 EAN
 4013288034540
 Dimension:
 25x7x7 mm

 Code:
 05066126001
 Weight:
 4,82 g

 Article-No.
 Country of origin:
 CZ

 Customs tariff no.:
 82079030

- For recessed TORX® screws
- Ductile and tough for hard materials
- BiTorsion zone to absorb peak loads
- 1/4" hexagon drive (Wera connecting series 1)
- "Take it easy" Tool Finder: colour coding according to profile and size

BiTorsion bits for recessed TORX® screws with an elastic Torsion zone - where kinetic energy is diverted from peak loads - and softer BiTorsion zone to prevent the bit tip from twisting under peak loads. This greatly extends the product service life. This provides the best possible durability together with the matching holder. Tough viscous for universal use. 1/4 hexagon, suitable for holders as per DIN ISO 1173-D 6.3."