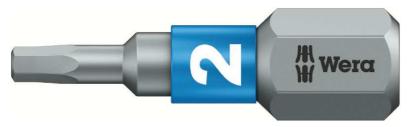

 EAN
 4013288182425
 Dimension:
 25x7x7 mm

 Code:
 05056681001
 Weight:
 3,5 g

 Article-No.
 Country of origin:
 CZ

 Customs tariff no.:
 82079030

- Suitable for hexagonal socket screws
- Ductile and tough for hard materials
- BiTorsion zone to absorb peak loads
- 1/4" hexagon drive (Wera connecting series 1)
- "Take it easy" Tool Finder: colour coding according to profile and size

BiTorsion bits for hexagon screws with elastic Torsion zone - where kinetic energy is diverted from peak loads - and softer BiTorsion zone to prevent the bit tip from twisting under peak loads. This greatly extends the product service life. Extra-hard; 1/4 hexagon, suitable for holders as per DIN ISO 1173-D 6.3."