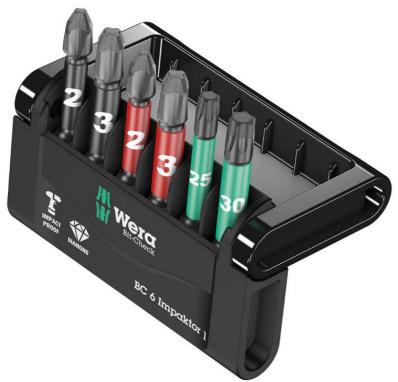

 EAN
 4013288157751
 Dimension:
 72x65x12 mm

 Code:
 05057695001
 Weight:
 67,92 g

 Article-No.
 Country of origin:
 CZ

Customs tariff no.: 82079030

- Upright positionable, multi-component Bit-Check
- Impaktor technology for above-average service life
- Particularly suitable for use with customary impact drivers
- Diamond coating for a secure fit in the screw, literally bites into the screwhead to prevent cam-out
- "Take it easy" Tool Finder: colour coding according to profile and size

6 Wera Impaktor bits tidily arranged in a minimum of space in a practical Bit-Check. The Impaktor technology offers an above-average service life even under extreme circumstances thanks to the best possible utilisation of the material properties and the optimised geometry. The bit tip is coated with tiny diamond particles; this reduces the risk of any slipping out of the screw head thanks to the enhanced frictional resistance.