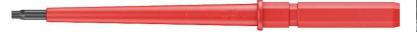

## Kraftform Kompakt VDE 67 i TORX®, TX 15 x 154 mm Inter-changeable blade (TORX screws) for KK VDE

EAN 4013288104267 Dimension: 154x13x13 mm

Code:05003432001Weight:22 gArticle-No.Country of origin:CZ

Customs tariff no.: 82054000

- Kraftform Kompakt VDE interchangeable blade for TORX® screws
- Insulated, individually tested as per IEC 60900
- 9 mm hex drive with lead-in chamfer
- The Wera Black Point tip offers an exact fit and optimum corrosion protection
- For rapid exchange without any special tools

Wera - KK 67 i TORX® 05003432001 - 4013288104267