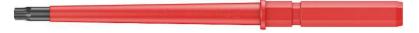

## Kraftform Kompakt VDE 67 i TORX®, TX 27 x 154 mm Inter-changeable blade (TORX screws) for KK VDE

EAN 4013288104298 Dimension: 154x13x13 mm

Code:05003435001Weight:34 gArticle-No.Country of origin:CZ

Customs tariff no.: 82054000

- Kraftform Kompakt VDE interchangeable blade for TORX® screws
- Insulated, individually tested as per IEC 60900
- 9 mm hex drive with lead-in chamfer
- The Wera Black Point tip offers an exact fit and optimum corrosion protection
- For rapid exchange without any special tools

VDE blades for Kraftform Kompakt handle/interchangeable blade system for rapid exchange of the blades without any special tools. Individually tested as per IEC 60900. Individual testing in a water bath at 10,000 volts so as to ensure safe working at the permitted voltage of 1,000 volts.