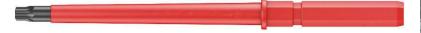

## Kraftform Kompakt VDE 67 i TORX®, TX 30 x 154 mm Inter-changeable blade (TORX screws) for KK VDE

EAN 4013288104304 Dimension: 154x13x13 mm

Code:05003436001Weight:34 gArticle-No.Country of origin:CZ

Customs tariff no.: 82054000

- Kraftform Kompakt VDE interchangeable blade for TORX® screws
- Insulated, individually tested as per IEC 60900
- 9 mm hex drive with lead-in chamfer
- The Wera Black Point tip offers an exact fit and optimum corrosion protection
- For rapid exchange without any special tools

VDE blades for Kraftform Kompakt handle/interchangeable blade system for rapid exchange of the blades without any special tools. Individually tested as per IEC 60900. Individual testing in a water bath at 10,000 volts so as to ensure safe working at the permitted voltage of 1,000 volts.