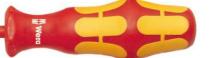

- Insulated VDE blades for secure work at 1,000 volts
- Smooth hard zones for high speed turning, soft grip zones for high torque transfer
- Handle markings simplify finding and sorting of tools
- Hexagonal anti-roll feature against rolling away
- Zinc phosphate plated

Wera VDE screwdrivers with multi-component Kraftform Plus handle for fast and low-fatigue working: hard gripping zones for high working speeds whereas soft zones ensure high torque transfer. Individually tested in water bath at 10,000 volts for secure work at the permissible voltage of 1,000 volts. The hexagonal anti-roll feature prevents any bothersome rolling away at the workplace.