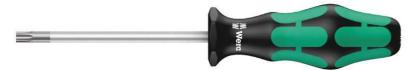

## 367 TORX® HF Screwdriver with holding function for TORX® screws, TX 40 x 130 mm TORX HF Screwdriver with holding function

EAN 4013288100757 Dimension: 242x40x40 mm

Code: 05028056001 Weight: 128,75 g
Article-No. Country of origin: CZ

Customs tariff no.: 82054000

- Screwdriver for recessed TORX® screws
- Multi-component Kraftform handle for fast and ergonomic screwdriving
- Handle markings simplify finding and sorting of tools
- Hexagonal anti-roll feature against rolling away
- Holding function for TORX® screws, chrome-plated

High quality Kraftform Plus screwdriver. Multi-component Kraftform handle for fast and low-fatigue working. Kraftform Plus: hard gripping zones for high working speeds whereas soft zones ensure high torque transfer. Holding function: the wedging forces resulting from the contact pressure between the drive tip and the screw profile securely hold the screw on the tool. The hexagonal anti-roll feature prevents any bothersome rolling away at the workplace. Handle markings for simplified finding and sorting of the tool.