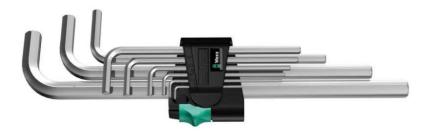

## 950 L/9 SM N L-key set, metric, chrome-plated, 9 pieces L-key set, metric, chrome-plated

EAN 4013288111937 Dimension: 229x83x25 mm

Code: 05021909001 Weight: 416,37 g

Article-No. Country of origin: CZ

Customs tariff no.: 82054000

- L-keys for hexagonal socket screws
- Hex-Plus allows socket head screws to live longer
- High corrosion protection thanks to chrome-plating
- L-keys are quickly to hand thanks to their size markings
- Wear-resistant clip material for enhanced durability

High quality L-key set for hexagonal socket screws. Hex-Plus offers a larger contact surface within the screw head. This reduces the notching effects to a minimum and almost completely eliminates the risk of destroying the screw recess. The precise chrome-plated design ensures high corrosion protection; with extra-long arm.