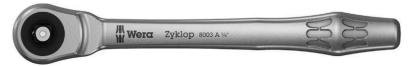

## 8003 A, 1/4 inch x 141.0 mm with push-through square and 1/4" drive

EAN 4013288174017 Dimension: 227x55x21 mm

Code: 05004003001 Weight: 129,3 g
Article-No. CZ

Customs tariff no.: 82041100

- Extremely slim ratchet with long lever
- Very robust without any restrictions on torque
- Return angle of only 4.7°
- Absolutely smooth switchover of the non-detachable push-through square
- Secure socket locking

Zyklop Metal ratchet with push-through square. Slim design for work in even very confined spaces. The dual ratchet teeth design makes a 76 fine-pitched toothing out of 38 robust teeth that allows a return angle of only 4.7°. Very simple direction change by actuating the non-detachable push-through square; for the first time also with secure socket locking function. Forged, full metal ratchet (chrome-molybdenum steel) for particularly high robustness and long service life.