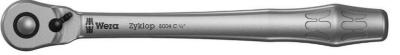

- Extremely slim ratchet with long lever
- Very robust without any restrictions on torque
- Return angle of only 5°
- Convenient direction change thanks to switchover lever
- Secure socket locking

Zyklop Metal ratchet with switchover lever. Slim design for work in even very confined spaces. The 72 fine-pitched teeth allow a small return angle of 5°. Comes with a switchover lever for convenient direction change and secure socket locking function. Forged, full metal ratchet (chrome-molybdenum steel) for particularly high robustness and long service life.