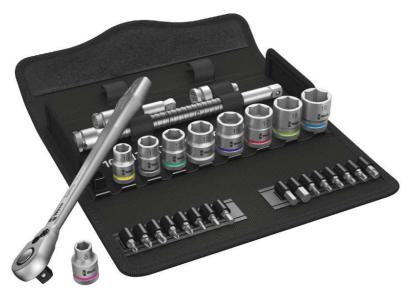

## 8100 SB 8 Zyklop Metal Ratchet Set with switch lever, 3/8" drive, metric, 29 pieces with switch lever, 3/8" drive, metric

EAN 4013288173928 Dimension: 265x120x60 mm

 Code:
 05004048001
 Weight:
 1553 g

 Article-No.
 Country of origin:
 CZ

Customs tariff no.: 82041200

- Extremely slim ratchet with long lever
- Very robust without any restrictions on torque
- Return angle of only 5°
- Convenient direction change thanks to switchover lever
- "Take it easy" Tool Finder with colour coding according to sizes

Incredibly compact set arrangement with many tools in a minimum of space. A completely new ratchet set feeling thanks to the unique textile boxes that are very robust and durable. They can be positioned upright for tidy storage on the workshop shelf. Additional surface protection due to textile outer material. Low weight and volume for simpler mobility. "Take it easy" Tool Finder with colour coding according to sizes.