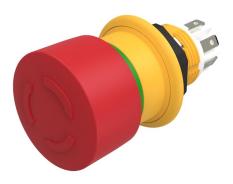

# 61-6441.4097 - Emergency-stop switch compact, foolproof EN IEC 60947-5-5

Attention: The preview is based on a sample product. This can differ from your current configuration.

#### **Front**

Front shape round Front dimension Ø 27 mm

#### Operating-/Indication part

Lens material Plastic
Lens colour red
Lens profile Mushroom

#### **Actuator**

Switching action Maintained

#### **Function**

Emergency stop switch

e a o