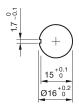

view is based on a sample product. This can differ from your current configuration.

#### Mounting

#### **Front**

Front shape round Front dimension Ø 27 mm

#### **Other Attributes**

Marking Arrows Weight 0.018 kg

#### Operating-/Indication part

Lens material Plastic
Lens colour red
Lens profile Mushroom

#### **IP-Rating**

Front protection IP67, IP69K

#### **Connection Method**

Terminal Solder 2.8 x 0.5 mm

#### **Actuator**

Switching action Maintained

#### **Switching element**

Contacts 1 NC + 2 NO

#### **Function**

Emergency stop switch

e a o

# EAO – Your Expert Partner for **Human Machine Interfaces**

## 61-6441.4097 - Emergency-stop switch compact, foolproof EN IEC 60947-5-5

#### **Dimensions**



L1 = Solder/Plug-in terminal 2.8 x 0.5 mm

#### **Mounting cut-outs**



#### Wiring diagram



### **Component layout**



#### **Additional information**

Twist to unlock clockwise Position indication ring green Application as per DIN EN ISO 13850 and EN 60204-1

#### Legend

Switching action: C = Maintained