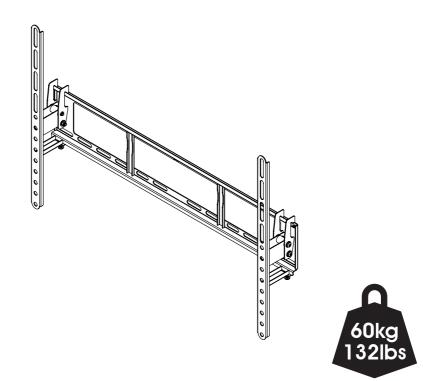

## **TV Mount Installation Kit**

Read through <u>ALL</u> instructions before commencing installation.

Retain all packaging in case the bracket needs to be returned.

Contents may vary from photography/illustrations.

It is the responsibility of the installer to ensure that the mounting wall is of a suitable standard and void of any services (eg gas, electricity, water etc).

Model PS-FTWT3780IKB