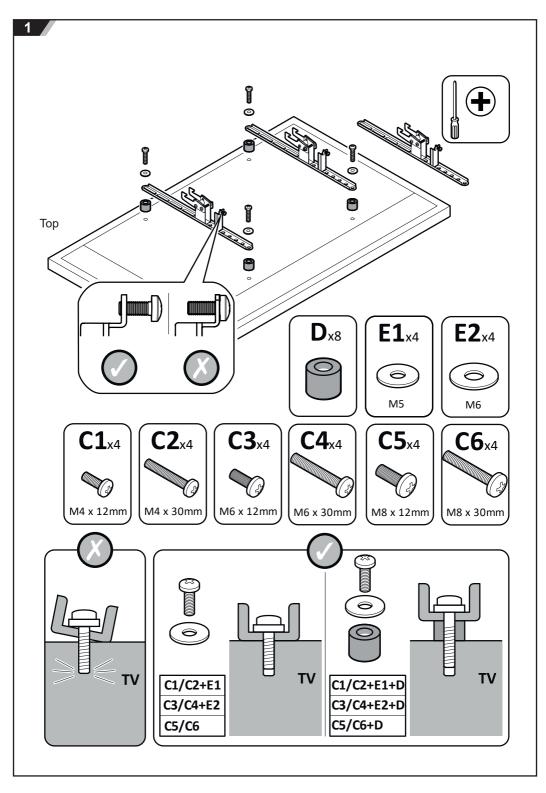

## **TV Mount Installation Kit**

Read through <u>ALL</u> instructions before commencing installation.

Retain all packaging in case the bracket needs to be returned.

Contents may vary from photography/illustrations.

You will not need all these parts, so expect there to be some left over depending upon the specification of your TV.

This product is intended for indoor use only. Use of this product outdoors could lead to failure and personal injury.