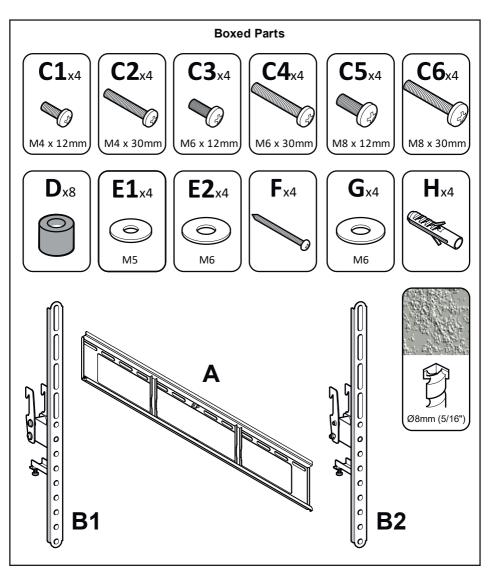

## **TV Mount Installation Kit**

Read through <u>ALL</u> instructions before commencing installation.

Retain all packaging in case the bracket needs to be returned.

Contents may vary from photography/illustrations.

You will not need all these parts, so expect there to be some left over depending upon the specification of your TV.

This product is intended for indoor use only. Use of this product outdoors could lead to failure and personal injury.