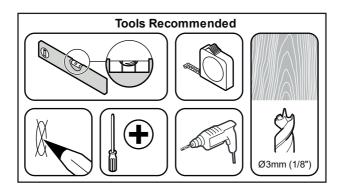

## **TV Mount Installation Kit**

Read through <u>ALL</u> instructions before commencing installation.

Retain all packaging in case the bracket needs to be returned.

Contents may vary from photography/illustrations.