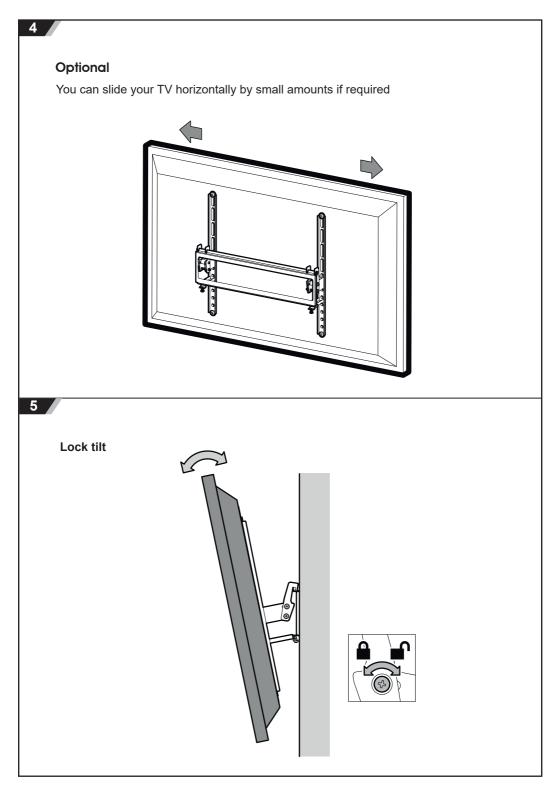

## **TV Mount Installation Kit**





Read through <u>ALL</u> instructions before commencing installation.

Retain all packaging in case the bracket needs to be returned.

Contents may vary from photography/illustrations.

You will not need all these parts, so expect there to be some left over depending upon the specification of your TV.

This product is intended for indoor use only. Use of this product outdoors could lead to failure and personal injury.

It is the responsibility of the installer to ensure that the mounting wall is of a suitable standard and void of any services (eg gas, electricity, water etc).



Model PS-FTWT3780IKB