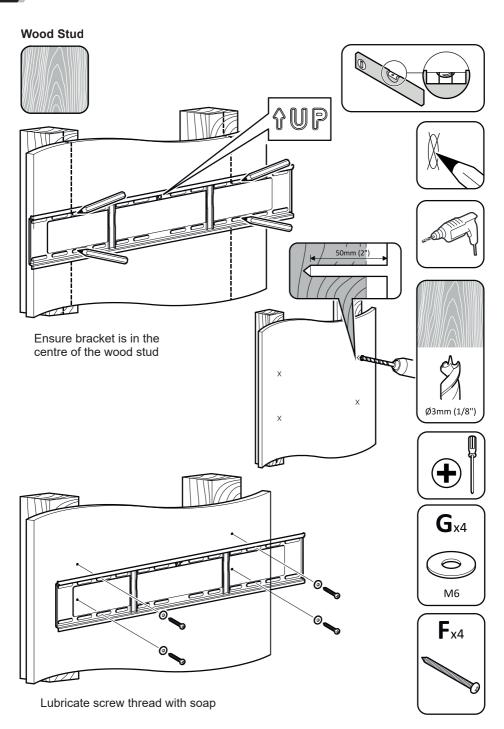

## **TV Mount Installation Kit**





Read through <u>ALL</u> instructions before commencing installation.

Retain all packaging in case the bracket needs to be returned.

Contents may vary from photography/illustrations.

You will not need all these parts, so expect there to be some left over depending upon the specification of your TV.

This product is intended for indoor use only. Use of this product outdoors could lead to failure and personal injury.

It is the responsibility of the installer to ensure that the mounting wall is of a suitable standard and void of any services (eg gas, electricity, water etc).



Model PS-FTWT3780IKB