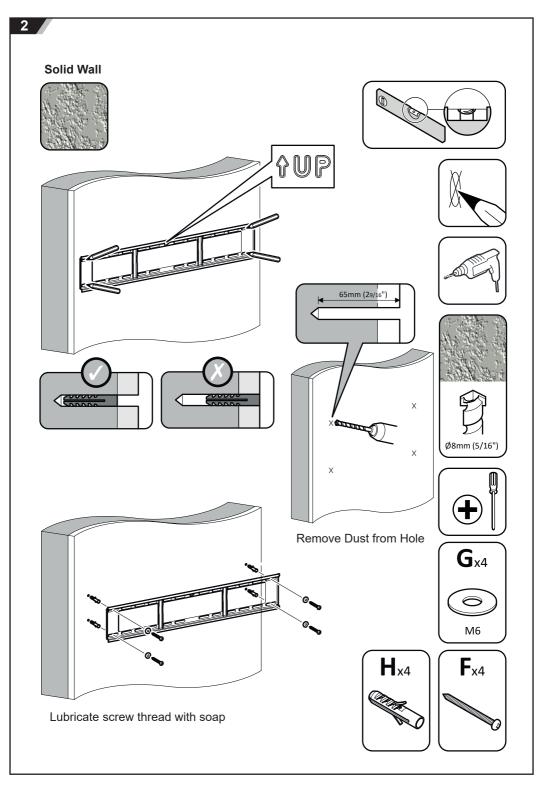

## **TV Mount Installation Kit**





Read through <u>ALL</u> instructions before commencing installation.

Retain all packaging in case the bracket needs to be returned.

Contents may vary from photography/illustrations.

You will not need all these parts, so expect there to be some left over depending upon the specification of your TV.

This product is intended for indoor use only. Use of this product outdoors could lead to failure and personal injury.

It is the responsibility of the installer to ensure that the mounting wall is of a suitable standard and void of any services (eg gas, electricity, water etc).



Model PS-FTWT3780IKB