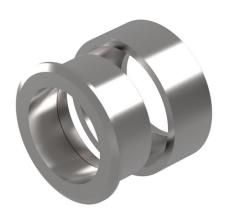

## 14-955.1 - Front bezel set, flush design

#### 14-955.1 - Front bezel set, flush design

Attention: The preview is based on a sample product. This can differ from your current configuration.

Mounting

 $\begin{array}{ll} \mbox{Mounting cut-out} & \mbox{$\varnothing$ 30,5$ mm} \\ \mbox{Design} & \mbox{flush} \\ \end{array}$ 

Front

Front shape round
Front dimension Ø 35 mm
Front bezel colour natural anodized
Front bezel material Aluminium

Other Attributes

Weight 0,015 kg

**IP-Rating** 

Front protection IP67

**Actuator** 

Housing colour black Housing material Plastic