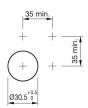

### **Mounting cut-outs**

#### 14-955.1 - Front bezel set, flush design

Attention: The preview is based on a sample product. This can differ from your current configuration.

Mounting

 $\begin{array}{ll} \mbox{Mounting cut-out} & \mbox{$\varnothing$ 30,5$ mm} \\ \mbox{Design} & \mbox{flush} \\ \end{array}$ 