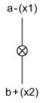

our Expert Partner for **Human Machine Interfaces**

### 31-030.005 - Indicator actuator

#### 31-030.005 - Indicator actuator



Attention: The preview is based on a sample product. This can differ from your current configuration.

#### Mounting

 $\begin{array}{ll} \mbox{Mounting cut-out} & \mbox{$\varnothing$ 16 mm} \\ \mbox{Design} & \mbox{raised} \end{array}$ 

#### **Front**

Front shape round Front dimension Ø 18 mm

#### Other Attributes

Weight 0,004 kg

#### **IP-Rating**

Front protection IP40

#### **Connection Method**

Terminal Solder

#### **Function**

Indicator

eao

# EAO – Your Expert Partner for **Human Machine Interfaces**

## 31-030.005 - Indicator actuator

#### **Dimensions**



H = Universal terminal 2.0 x 0.5 mm

#### **Mounting cut-outs**



#### Wiring diagram