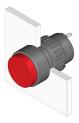

#### 31-030.005 - Indicator actuator

Attention: The preview is based on a sample product. This can differ from your current configuration.

#### **Front**

Front shape round Front dimension Ø 18 mm

#### **Function**

Indicator

eao