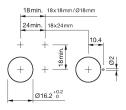

#### **Dimensions**

H = Universal terminal 2.0 x 0.5 mm

#### **Mounting cut-outs**