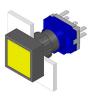

### 61-1150.0 - Illuminated pushbutton actuator

Ø 16 mm raised

square

black

Plastic

0,005 kg

24 mm x 24 mm

### 61-1150.0 - Illuminated pushbutton actuator

Attention: The preview is based on a sample product. This can differ from your current configuration.

Mounting cut-out Design

Front dimension Front shape Front bezel colour Front bezel material

Other Attributes Weight

Operating-/Indication part Lens illumination illuminative

IP-Rating Front protection

IP65

Actuator Housing material Housing colour Switching action

Plastic black Momentary

Function Illuminated pushbutton