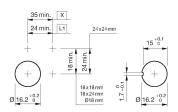

nterfaces

### 61-1150.0 - Illuminated pushbutton actuator

Ø 16 mm raised

square

black

Plastic

0,005 kg

24 mm x 24 mm

### 61-1150.0 - Illuminated pushbutton actuator



Attention: The preview is based on a sample product. This can differ from your current configuration.

Mounting cut-out Design

Front dimension Front shape Front bezel colour Front bezel material

Other Attributes Weight

Operating-/Indication part Lens illumination illuminative

IP-Rating Front protection

IP65

Actuator Housing material Housing colour Switching action

Plastic black Momentary

Function Illuminated pushbutton



# EAO – Your Expert Partner for Human Machine Interfaces

## 61-1150.0 - Illuminated pushbutton actuator

### Dimensions



L1 = Solder/Plug-in terminal 2.8 x 0.5 mm

### Mounting cut-outs



L1 = Solder/Plug-in terminal 2.8 x 0.5 mm

### Wiring diagram



### Legend

Switching action: B = Momentary