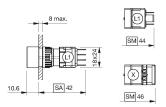

# EAO – Your Expert Partner for Human Machine Interfaces

### 61-1150.0 - Illuminated pushbutton actuator

Ø 16 mm raised

square

black

Plastic

0,005 kg

24 mm x 24 mm

### 61-1150.0 - Illuminated pushbutton actuator



Attention: The preview is based on a sample product. This can differ from your current configuration.

Mounting cut-out Design

Front dimension Front shape Front bezel colour Front bezel material

Other Attributes Weight

Operating-/Indication part Lens illumination illuminative

IP-Rating Front protection

IP65

Actuator Housing material Housing colour Switching action

Plastic black Momentary

Function Illuminated pushbutton



# EAO – Your Expert Partner for Human Machine Interfaces

## 61-1150.0 - Illuminated pushbutton actuator

### Dimensions



L1 = Solder/Plug-in terminal 2.8 x 0.5 mm

### Mounting cut-outs



L1 = Solder/Plug-in terminal 2.8 x 0.5 mm

### Wiring diagram



### Legend

Switching action: B = Momentary