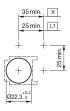

#### **Dimensions**

L1 = Solder/Plug-in terminal 2.8 x 0.5 mm

### **Mounting cut-outs**

L1 = Solder/Plug-in terminal 2.8 x 0.5 mm