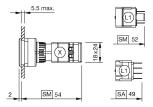

#### **Dimensions**

L1 = Solder/Plug-in terminal 2.8 x 0.5 mm

### **Mounting cut-outs**

L1 = Solder/Plug-in terminal 2.8 x 0.5 mm