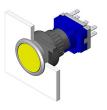

#### **Mounting**

Design flush

**Other Attributes** 

Weight 0,005 kg

Operating-/Indication part

Lens illumination illuminative

**IP-Rating** 

Front protection IP65

**Actuator** 

Switching action

Housing colour black Housing material Plastic

**Function** 

Illuminated pushbutton

e a o