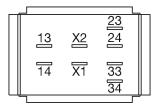

### **Component layout**

#### **Additional information**

with lamp terminal We offer a dismantling tool Part No. 61-9711.0 for dismantling of the switching element

Legend Contacts: NO = Normally open