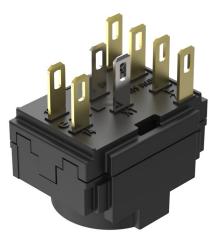

## 61-8430.22 - Switching element for pushbutton and keylock- and selector switch 2 positions

61-8430.22 - Switching element for pushbutton and keylock- and selector switch 2 positions

Attention: The preview is based on a sample product. This can differ from your current configuration.

#### Switching element

Switching current Switching system Contacts Contact material Switching voltage Solder 2.8 x 0.5 mm

5 A Snap-action switching element 3 NO

250 V AC/DC