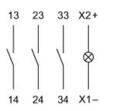

### Wiring diagram

#### **Additional information**

with lamp terminal We offer a dismantling tool Part No. 61-9711.0 for dismantling of the switching element

Legend Contacts: NO = Normally open