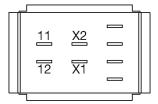

### **Component layout**

#### **Additional information**

with lamp terminal We offer a dismantling tool Part No. 61-9711.0 for dismantling of the switching element

Legend Contacts: NC = Normally closed