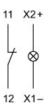

### Wiring diagram

#### **Additional information**

with lamp terminal We offer a dismantling tool Part No. 61-9711.0 for dismantling of the switching element

Legend Contacts: NC = Normally closed