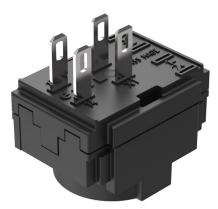

## 61-8440.12 - Switching element for pushbutton and keylock- and selector switch 2 positions

61-8440.12 - Switching element for pushbutton and keylock- and selector switch 2 positions

Attention: The preview is based on a sample product. This can differ from your current configuration.

Other Attributes Weight

0,007 kg

Solder 2.8 x 0.5 mm

Connection Method Terminal

#### Switching element

Switching current Switching system Contact material Contacts Switching voltage 5 A Snap-action switching element Silver 1 NC 250 V AC/DC