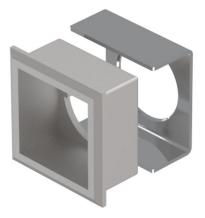

#### 61-9930.4 - Front bezel set for indicator, pushbutton, illuminated pushbutton, flush design

61-9930.4 - Front bezel set for indicator, pushbutton, illuminated pushbutton, flush design

Attention: The preview is based on a sample product. This can differ from your current configuration.

## 61-9930.4 - Front bezel set for indicator, pushbutton, illuminated pushbutton, flush design