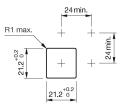

### Mounting

Mounting cut-out Design

#### Mounting cut-outs

X = Screw terminal