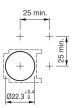

#### Mounting cut-outs

#### Additional information

Pitch of the front plate mounting holes must agree with the printed circuit board holes Ø 3.5 For the round front bezel sets the anti-twist ring is part of the sales-package The colour of anodized aluminium parts can vary due to technical production reasons