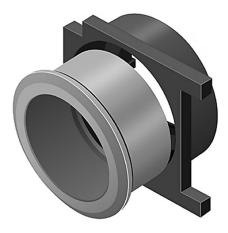

#### 61-9932.0 - Front bezel set for keylock switch, flush design

Attention: The preview is based on a sample product. This can differ from your current configuration.

#### Mounting

Mounting cut-out Design

#### Front

Front dimension Front bezel material Front bezel colour Front shape

#### **Other Attributes** Weight

Ø 22,3 mm flush

Ø 25 mm Aluminium natural anodized round

0,006 kg