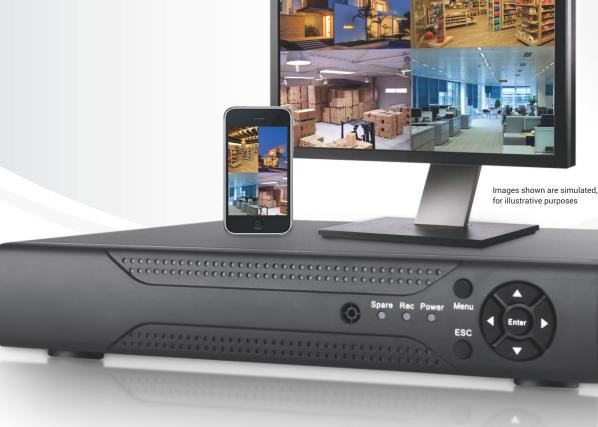

## KIT-4CH-HD-2BW-5

The Defender High Definition CCTV Kit Comes Fully Loaded with 2 x 1080p Bullet Cameras, 500GB (Installed & Formatted) and a Range of Accessories for an Instant Security Solution

- High Definition Preview, Recording and Playback
- Hybrid DVR with an Ergonomic, Easy Interface
- The Hybrid DVR Supports HD Recording in AHD, TVI, CVI, IP and CVBS Formats
- Simple, Seamless Set-Up with P2P Cloud Technology Fully Network Compatible
- Remotely Access your Security System from Anywhere in the World Via our Free App and Software
- Robust Metal 1080p Cameras (IP66) with New & Improved SMD Technology giving Crystal Clear Infrared Imaging
- The Perfect Unit for Home, Retail, Office and Warehouse Applications
- Technical Support from a Friendly UK Based Team

#### KIT-4CH-HD-2BW-5 The Defender High Definition CCTV Kit

The Defender High Definition CCTV Kit Comes Fully Loaded with 2 x 1080p Bullet Cameras, 500GB (Installed & Formatted) and a Range of Accessories for an Instant Security Solution

#### KIT-4CH-HD-2BW-5

The Defender High Definition CCTV Kit Comes Fully Loaded with 2 x 1080p Bullet Cameras, 500GB (Installed & Formatted) and a Range of Accessories for an Instant Security Solution

### **Kit Contents:**

- HD Hybrid 4 Channel with 500GB HDD Installed & Formatted
- 2 x 1080P White Metal Bullet with IR and OSD settings
- 2 x 18m BNC Shotgun Cable
- 1 x Power Splitter
- 1 x Power Supply
- 1 x Remote Control
- 1 x Mouse
- 1 x HDMI Cable
- 1 x Full Copper Patch Lead
- 1 x Manual
- Technical Support from a Friendly UK Based Team