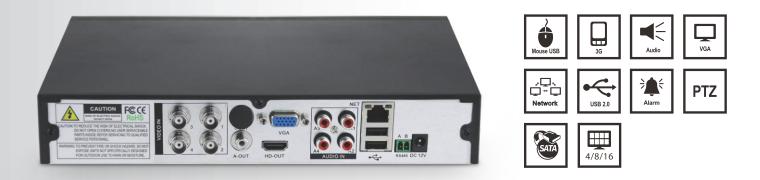

| System     | Display Screen            | Detailed OSD setup for customization                                    |  |
|------------|---------------------------|-------------------------------------------------------------------------|--|
|            | <b>Monitor Resolution</b> | VGA and HDMI                                                            |  |
|            | Encode Capability         | 4 x 1080, 4 x 720P (Analog HD); 2 x 720P (Analog HD) and                |  |
|            |                           | 2 x 720p (IP) Hybrid mode; 8 x 1080P, 8 x 720P (IP)                     |  |
| Video      | Motion Detection          | Separate channel selection with selected video areas on multiple levels |  |
|            | Recording Mode            | Manual, Alarm, Automatic and Timed                                      |  |
|            | Local Playback            | 4 Channel playback with synchronization                                 |  |
|            | Video Search              | Time, date, event and channel search                                    |  |
| Record     | Data Occupation           | 720P 20Gb/Day, 960H 12 - 20G/day per channel plus audio                 |  |
|            | Video Storage             | Local HDD/SSD or Network                                                |  |
|            | Backup Mode               | Network Backup, USB portable HDD/SDD backup if required                 |  |
|            | Video Input               | 4 Channel BNC                                                           |  |
|            | Video Output              | 1 Channel VGA, 1 Channel HDMI                                           |  |
| Interfaces | Audio Input               | 4 Channel                                                               |  |
|            | Audio Output              | 1 Channel                                                               |  |
|            | Alarm Input               | n/a                                                                     |  |
|            | Alarm Output              | n/a                                                                     |  |
|            | Network Port              | Ethernet 10/100Mbps auto-sensing                                        |  |
|            | PTZ Control               | Dependent of model of camera connected                                  |  |
|            | USB port                  | USB2.0 standard compatibility                                           |  |
|            | Power                     | Standard, regional compatible power input                               |  |
|            |                           |                                                                         |  |