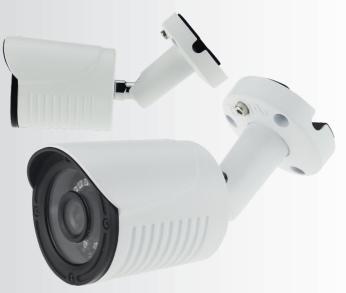

| Image Sensor         | 2MP CMOS Sensor         |
|----------------------|-------------------------|
| Resolution           | 1080P                   |
| Signal System        | PAL / NTSC              |
| Minimum Illumination | 0.01Lux/F1.2            |
| S/N Ratio            | More than 45dB          |
| Synchronous System   | Internal                |
| IR Distance          | 20 Meters               |
| IR Power On          | Photodiode AUTO Control |
| Video Output         | CVBS / CVI / TVI / AHD  |
| Power/Current        | DC12V(+/-10%)/550mA     |
| Lens                 | Board Lens 3.6mm        |
| Weather Proof        | Ip66                    |
| Dimension (mm)       | Ф94.5 х 76(Н)           |
| Weight (g)           | 450                     |
| Operating Conditions | -10~+50°C RH95% MAX     |