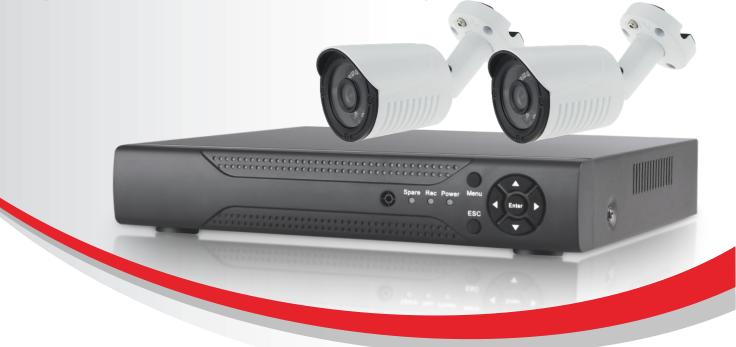

## KIT-4CH-HD-2BW-5

The Defender High Definition CCTV Kit Comes Fully Loaded with 2 x 1080p Bullet Cameras, 500GB (Installed & Formatted) and a Range of Accessories for an Instant Security Solution

- High Definition Preview, Recording and Playback
- Hybrid DVR with an Ergonomic, Easy Interface
- The Hybrid DVR Supports HD Recording in AHD, TVI, CVI, IP and CVBS Formats
- Simple, Seamless Set-Up with P2P Cloud Technology Fully Network Compatible
- Remotely Access your Security System from Anywhere in the World Via our Free App and Software
- Robust Metal 1080p Cameras (IP66) with New & Improved SMD Technology giving Crystal Clear Infrared Imaging
- The Perfect Unit for Home, Retail, Office and Warehouse Applications
- Technical Support from a Friendly UK Based Team

#### KIT-4CH-HD-2BW-5 The Defender High Definition CCTV Kit

The Defender High Definition CCTV Kit Comes Fully Loaded with 2 x 1080p Bullet Cameras, 500GB (Installed & Formatted) and a Range of Accessories for an Instant Security Solution

#### KIT-4CH-HD-2BW-5

The Defender High Definition CCTV Kit Comes Fully Loaded with 2 x 1080p Bullet Cameras, 500GB (Installed & Formatted) and a Range of Accessories for an Instant Security Solution