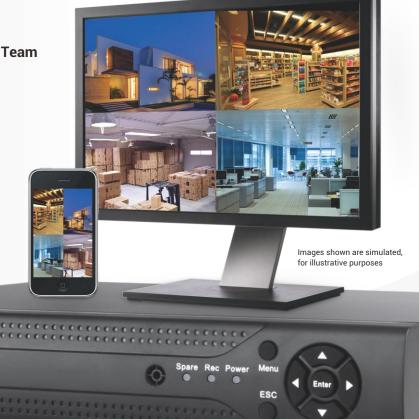

# KIT-8CH-HD-4DW-1

The Defender High Definition CCTV Kit
Comes Fully Loaded with 4 x 1080p Dome Cameras,
1000GB (Installed & Formatted) and
a Range of Accessories for an Instant Security Solution

- High Definition Preview, Recording and Playback
- Hybrid DVR with an Ergonomic, Easy Interface
- The Hybrid DVR Supports HD Recording in AHD, TVI, CVI, IP and CVBS Formats
- Simple, Seamless Set-Up with P2P Cloud Technology Fully Network Compatible
- Remotely Access your Security System from Anywhere in the World Via our Free App and Software
- Robust Metal 1080p Cameras (IP66) with New & Improved SMD Technology giving Crystal Clear Infrared Imaging
- The Perfect Unit for Home, Retail, Office and Warehouse Applications
- Technical Support from a Friendly UK Based Team

### KIT-8CH-HD-4DW-1

The Defender High Definition CCTV Kit Comes Fully Loaded with 4 x 1080p Dome Cameras, 1000GB (Installed & Formatted) and a Range of Accessories for an Instant Security Solution