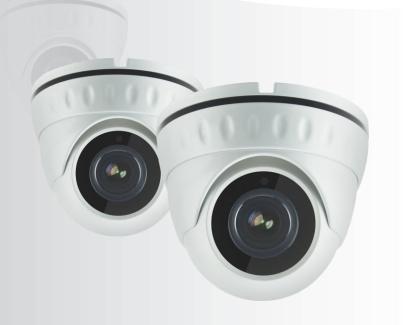

# KIT-8CH-HD-4DW-1

The Defender High Definition CCTV Kit
Comes Fully Loaded with 4 x 1080p Dome Cameras,
1000GB (Installed & Formatted) and
a Range of Accessories for an Instant Security Solution

- High Definition Preview, Recording and Playback
- Hybrid DVR with an Ergonomic, Easy Interface
- The Hybrid DVR Supports HD Recording in AHD, TVI, CVI, IP and CVBS Formats
- Simple, Seamless Set-Up with P2P Cloud Technology Fully Network Compatible
- Remotely Access your Security System from Anywhere in the World Via our Free App and Software
- Robust Metal 1080p Cameras (IP66) with New & Improved SMD Technology giving Crystal Clear Infrared Imaging
- The Perfect Unit for Home, Retail, Office and Warehouse Applications
- Technical Support from a Friendly UK Based Team

KIT-8CH-HD-4DW-1
The Defender High Definition CCTV Kit
Comes Fully Loaded with 4 x 1080p Dome Cameras,
1000GB (Installed & Formatted) and
a Range of Accessories for an Instant Security Solution

| Image Sensor         | 2MP CMOS Sensor         |
|----------------------|-------------------------|
| Resolution           | 1080P                   |
| Signal System        | PAL / NTSC              |
| Minimum Illumination | 0.01Lux/F1.2            |
| S/N Ratio            | More than 45dB          |
| Synchronous System   | Internal                |
| IR Distance          | 20 Meters               |
| IR Power On          | Photodiode AUTO Control |
| Video Output         | CVBS / CVI / TVI / AHD  |
| Power/Current        | DC12V(+/-10%)/550mA     |
| Lens                 | Board Lens 3.6mm        |
| Weather Proof        | lp66                    |
| Dimension (mm)       | Ф94.5 х 76(Н)           |
| Weight (g)           | 450                     |
| Operating Conditions | -10~+50°C RH95% MAX     |

## **Kit Contents:**

- HD Hybrid 8 Channel with 1000GB HDD Installed & Formatted
- 4 x 1080P White Metal Dome with IR and OSD settings
- 4 x 18m BNC Shotgun Cable
- 1 x Power Splitter
- 1 x Power Supply
- 1 x Remote Control
- 1 x Mouse
- 1 x HDMI Cable
- 1 x Full Copper Patch Lead
- 1 x Manual
- Technical Support from a Friendly UK Based Team