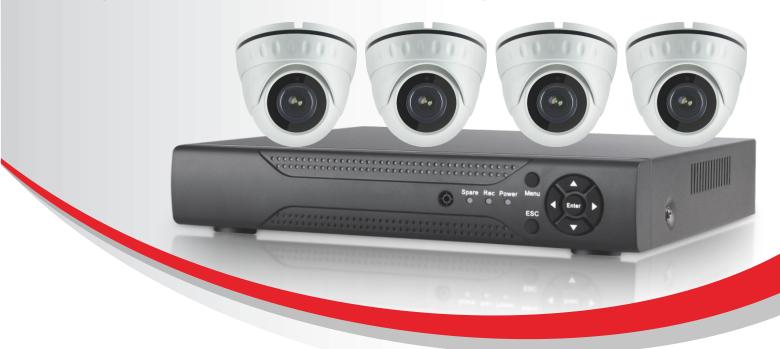

# KIT-8CH-HD-4DW-1

The Defender High Definition CCTV Kit
Comes Fully Loaded with 4 x 1080p Dome Cameras,
1000GB (Installed & Formatted) and
a Range of Accessories for an Instant Security Solution

- High Definition Preview, Recording and Playback
- Hybrid DVR with an Ergonomic, Easy Interface
- The Hybrid DVR Supports HD Recording in AHD, TVI, CVI, IP and CVBS Formats
- Simple, Seamless Set-Up with P2P Cloud Technology Fully Network Compatible
- Remotely Access your Security System from Anywhere in the World Via our Free App and Software
- Robust Metal 1080p Cameras (IP66) with New & Improved SMD Technology giving Crystal Clear Infrared Imaging
- The Perfect Unit for Home, Retail, Office and Warehouse Applications
- Technical Support from a Friendly UK Based Team

## **Kit Contents:**

- HD Hybrid 8 Channel with 1000GB HDD Installed & Formatted
- 4 x 1080P White Metal Dome with IR and OSD settings
- 4 x 18m BNC Shotgun Cable
- 1 x Power Splitter
- 1 x Power Supply
- 1 x Remote Control
- 1 x Mouse
- 1 x HDMI Cable
- 1 x Full Copper Patch Lead
- 1 x Manual
- Technical Support from a Friendly UK Based Team