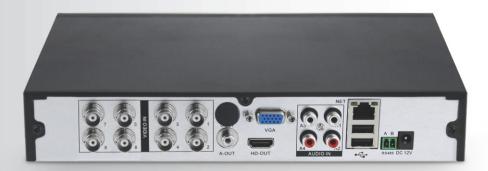

## KIT-8CH-HD-4DW-1

The Defender High Definition CCTV Kit
Comes Fully Loaded with 4 x 1080p Dome Cameras,
1000GB (Installed & Formatted) and
a Range of Accessories for an Instant Security Solution

| System     | Display Screen     | Detailed OSD setup for customization                                      |
|------------|--------------------|---------------------------------------------------------------------------|
|            | Monitor Resolution | VGA and HDMI                                                              |
|            | Encode Capability  | 8 x 1080, 8 x 720P (Analog HD); 4 x 1080 (Analog HD) and                  |
|            |                    | 4 x 960p (IP) Hybrid mode; 16 x 1080P, 16 x 960P, 16 x 720p, 4 x 5MP (IP) |
| Video      | Motion Detection   | Separate channel selection with selected video areas on multiple levels   |
|            | Recording Mode     | Manual, Alarm, Automatic and Timed                                        |
|            | Local Playback     | 8 Channel Playback and Synchronization                                    |
|            | Video Search       | Time, date, event and channel search                                      |
| Record     | Data Occupation    | 720P 20Gb/Day, 960H 12 - 20G/day per channel plus audio                   |
|            | Video Storage      | Local HDD/SSD or Network                                                  |
|            | Backup Mode        | Network Backup, USB portable HDD/SDD backup if required                   |
|            | Video Input        | 4 Channel BNC                                                             |
|            | Video Output       | 1 Channel VGA, 1 Channel HDMI                                             |
| Interfaces | Audio Input        | 4 Channel                                                                 |
|            | Audio Output       | 1 Channel                                                                 |
|            | Alarm Input        | n/a                                                                       |
|            | Alarm Output       | n/a                                                                       |
|            | Network Port       | Ethernet 10/100Mbps auto-sensing                                          |
|            | PTZ Control        | Dependent of model of camera connected                                    |
|            | USB port           | USB2.0 standard compatibility                                             |
|            | Power              | Standard, regional compatible power input                                 |
|            |                    |                                                                           |