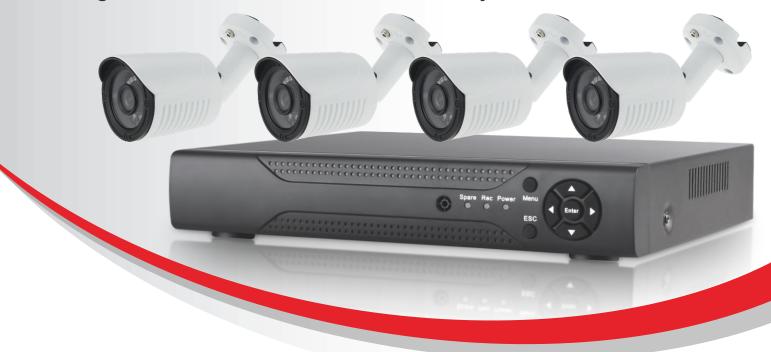

# KIT-8CH-HD-4BW-1

The Defender High Definition CCTV Kit
Comes Fully Loaded with 4 x 1080p Bullet Cameras,
1000GB (Installed & Formatted) and
a Range of Accessories for an Instant Security Solution'

- High Definition Preview, Recording and Playback
- Hybrid DVR with an Ergonomic, Easy Interface
- The Hybrid DVR Supports HD Recording in AHD, TVI, CVI, IP and CVBS Formats
- Simple, Seamless Set-Up with P2P Cloud Technology Fully Network Compatible
- Remotely Access your Security System from Anywhere in the World Via our Free App and Software
- Robust Metal 1080p Cameras (IP66) with New & Improved SMD Technology giving Crystal Clear Infrared Imaging
- The Perfect Unit for Home, Retail, Office and Warehouse Applications
- Technical Support from a Friendly UK Based Team

### KIT-8CH-HD-4BW-1

The Defender High Definition CCTV Kit Comes Fully Loaded with 4 x 1080p Bullet Cameras, 1000GB (Installed & Formatted) and a Range of Accessories for an Instant Security Solution'

## **Kit Contents:**

- HD Hybrid 8 Channel with 1000GB HDD Installed & Formatted
- 4 x 1080P White Metal Bullet with IR and OSD settings
- 4 x 18m BNC Shotgun Cable
- 1 x Power Splitter
- 1 x Power Supply
- 1 x Remote Control
- 1 x Mouse
- 1 x HDMI Cable
- 1 x Full Copper Patch Lead
- 1 x Manual
- Technical Support from a Friendly UK Based Team