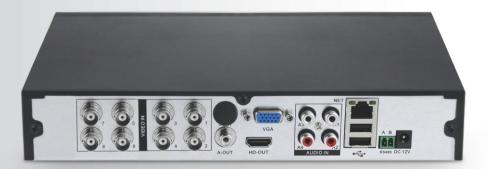

## KIT-8CH-HD-4BW-1

The Defender High Definition CCTV Kit
Comes Fully Loaded with 4 x 1080p Bullet Cameras,
1000GB (Installed & Formatted) and
a Range of Accessories for an Instant Security Solution'

| Display Screen                               | Detailed OSD setup for customization                                                                                                                                                                                                                      |
|----------------------------------------------|-----------------------------------------------------------------------------------------------------------------------------------------------------------------------------------------------------------------------------------------------------------|
| System Monitor Resolution  Encode Capability | VGA and HDMI                                                                                                                                                                                                                                              |
|                                              | 8 x 1080, 8 x 720P (Analog HD); 4 x 1080 (Analog HD) and                                                                                                                                                                                                  |
| Encode Capability                            | 4 x 960p (IP) Hybrid mode; 16 x 1080P, 16 x 960P, 16 x 720p, 4 x 5MP (IP)                                                                                                                                                                                 |
| Motion Detection                             | Separate channel selection with selected video areas on multiple levels                                                                                                                                                                                   |
| Recording Mode                               | Manual, Alarm, Automatic and Timed                                                                                                                                                                                                                        |
| Video Local Playback Video Search            | 8 Channel Playback and Synchronization                                                                                                                                                                                                                    |
|                                              | Time, date, event and channel search                                                                                                                                                                                                                      |
| Data Occupation                              | 720P 20Gb/Day, 960H 12 - 20G/day per channel plus audio                                                                                                                                                                                                   |
| Video Storage                                | Local HDD/SSD or Network                                                                                                                                                                                                                                  |
| Record Backup Mode                           | Network Backup, USB portable HDD/SDD backup if required                                                                                                                                                                                                   |
| Video Input                                  | 4 Channel BNC                                                                                                                                                                                                                                             |
| Video Output                                 | 1 Channel VGA, 1 Channel HDMI                                                                                                                                                                                                                             |
| Audio Input                                  | 4 Channel                                                                                                                                                                                                                                                 |
| Audio Output                                 | 1 Channel                                                                                                                                                                                                                                                 |
| Alarm Input                                  | n/a                                                                                                                                                                                                                                                       |
| Interfaces Alarm Output                      | n/a                                                                                                                                                                                                                                                       |
| Network Port                                 | Ethernet 10/100Mbps auto-sensing                                                                                                                                                                                                                          |
| PTZ Control                                  | Dependent of model of camera connected                                                                                                                                                                                                                    |
| USB port                                     | USB2.0 standard compatibility                                                                                                                                                                                                                             |
| Power                                        | Standard, regional compatible power input                                                                                                                                                                                                                 |
|                                              | Monitor Resolution  Encode Capability  Motion Detection Recording Mode Local Playback Video Search Data Occupation Video Storage Backup Mode Video Input Video Output Audio Input Audio Output Alarm Input Alarm Output Network Port PTZ Control USB port |