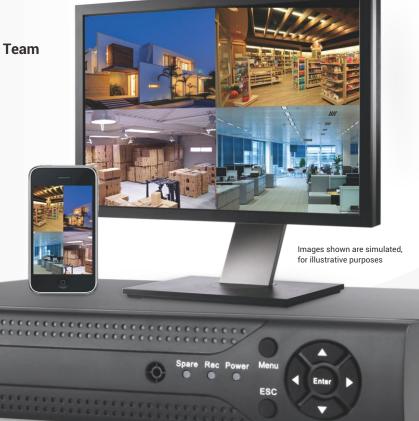

# KIT-8CH-HD-4BW-1

The Defender High Definition CCTV Kit
Comes Fully Loaded with 4 x 1080p Bullet Cameras,
1000GB (Installed & Formatted) and
a Range of Accessories for an Instant Security Solution'

- High Definition Preview, Recording and Playback
- Hybrid DVR with an Ergonomic, Easy Interface
- The Hybrid DVR Supports HD Recording in AHD, TVI, CVI, IP and CVBS Formats
- Simple, Seamless Set-Up with P2P Cloud Technology Fully Network Compatible
- Remotely Access your Security System from Anywhere in the World Via our Free App and Software
- Robust Metal 1080p Cameras (IP66) with New & Improved SMD Technology giving Crystal Clear Infrared Imaging
- The Perfect Unit for Home, Retail, Office and Warehouse Applications
- Technical Support from a Friendly UK Based Team

## KIT-8CH-HD-4BW-1

The Defender High Definition CCTV Kit
Comes Fully Loaded with 4 x 1080p Bullet Cameras,
1000GB (Installed & Formatted) and
a Range of Accessories for an Instant Security Solution'

| Display Screen                               | Detailed OSD setup for customization                                                                                                                                                                                                                      |
|----------------------------------------------|-----------------------------------------------------------------------------------------------------------------------------------------------------------------------------------------------------------------------------------------------------------|
| System Monitor Resolution  Encode Capability | VGA and HDMI                                                                                                                                                                                                                                              |
|                                              | 8 x 1080, 8 x 720P (Analog HD); 4 x 1080 (Analog HD) and                                                                                                                                                                                                  |
| Encode Capability                            | 4 x 960p (IP) Hybrid mode; 16 x 1080P, 16 x 960P, 16 x 720p, 4 x 5MP (IP)                                                                                                                                                                                 |
| Motion Detection                             | Separate channel selection with selected video areas on multiple levels                                                                                                                                                                                   |
| Recording Mode                               | Manual, Alarm, Automatic and Timed                                                                                                                                                                                                                        |
| Video Local Playback Video Search            | 8 Channel Playback and Synchronization                                                                                                                                                                                                                    |
|                                              | Time, date, event and channel search                                                                                                                                                                                                                      |
| Data Occupation                              | 720P 20Gb/Day, 960H 12 - 20G/day per channel plus audio                                                                                                                                                                                                   |
| Video Storage                                | Local HDD/SSD or Network                                                                                                                                                                                                                                  |
| Record Backup Mode                           | Network Backup, USB portable HDD/SDD backup if required                                                                                                                                                                                                   |
| Video Input                                  | 4 Channel BNC                                                                                                                                                                                                                                             |
| Video Output                                 | 1 Channel VGA, 1 Channel HDMI                                                                                                                                                                                                                             |
| Audio Input                                  | 4 Channel                                                                                                                                                                                                                                                 |
| Audio Output                                 | 1 Channel                                                                                                                                                                                                                                                 |
| Alarm Input                                  | n/a                                                                                                                                                                                                                                                       |
| Interfaces Alarm Output                      | n/a                                                                                                                                                                                                                                                       |
| Network Port                                 | Ethernet 10/100Mbps auto-sensing                                                                                                                                                                                                                          |
| PTZ Control                                  | Dependent of model of camera connected                                                                                                                                                                                                                    |
| USB port                                     | USB2.0 standard compatibility                                                                                                                                                                                                                             |
| Power                                        | Standard, regional compatible power input                                                                                                                                                                                                                 |
|                                              | Monitor Resolution  Encode Capability  Motion Detection Recording Mode Local Playback Video Search Data Occupation Video Storage Backup Mode Video Input Video Output Audio Input Audio Output Alarm Input Alarm Output Network Port PTZ Control USB port |

## **Kit Contents:**

- HD Hybrid 8 Channel with 1000GB HDD Installed & Formatted
- 4 x 1080P White Metal Bullet with IR and OSD settings
- 4 x 18m BNC Shotgun Cable
- 1 x Power Splitter
- 1 x Power Supply
- 1 x Remote Control
- 1 x Mouse
- 1 x HDMI Cable
- 1 x Full Copper Patch Lead
- 1 x Manual
- Technical Support from a Friendly UK Based Team