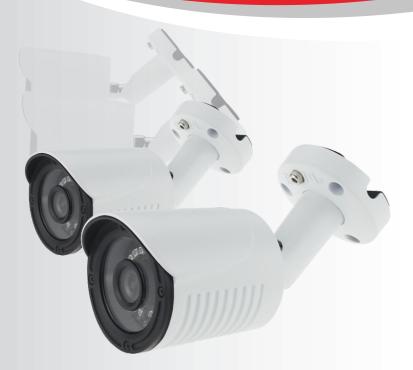

# KIT-8CH-HD-4BW-1

The Defender High Definition CCTV Kit
Comes Fully Loaded with 4 x 1080p Bullet Cameras,
1000GB (Installed & Formatted) and
a Range of Accessories for an Instant Security Solution'

- High Definition Preview, Recording and Playback
- Hybrid DVR with an Ergonomic, Easy Interface
- The Hybrid DVR Supports HD Recording in AHD, TVI, CVI, IP and CVBS Formats
- Simple, Seamless Set-Up with P2P Cloud Technology Fully Network Compatible
- Remotely Access your Security System from Anywhere in the World Via our Free App and Software
- Robust Metal 1080p Cameras (IP66) with New & Improved SMD Technology giving Crystal Clear Infrared Imaging
- The Perfect Unit for Home, Retail, Office and Warehouse Applications
- Technical Support from a Friendly UK Based Team

KIT-8CH-HD-4BW-1
The Defender High Definition CCTV Kit
Comes Fully Loaded with 4 x 1080p Bullet Cameras,
1000GB (Installed & Formatted) and
a Range of Accessories for an Instant Security Solution'

| Image Sensor         | 2MP CMOS Sensor         |
|----------------------|-------------------------|
| Resolution           | 1080P                   |
| Signal System        | PAL / NTSC              |
| Minimum Illumination | 0.01Lux/F1.2            |
| S/N Ratio            | More than 45dB          |
| Synchronous System   | Internal                |
| IR Distance          | 20 Meters               |
| IR Power On          | Photodiode AUTO Control |
| Video Output         | CVBS / CVI / TVI / AHD  |
| Power/Current        | DC12V(+/-10%)/550mA     |
| Lens                 | Board Lens 3.6mm        |
| Weather Proof        | lp66                    |
| Dimension (mm)       | Ф94.5 х 76(Н)           |
| Weight (g)           | 450                     |
| Operating Conditions | -10~+50°C RH95% MAX     |

## **Kit Contents:**

- HD Hybrid 8 Channel with 1000GB HDD Installed & Formatted
- 4 x 1080P White Metal Bullet with IR and OSD settings
- 4 x 18m BNC Shotgun Cable
- 1 x Power Splitter
- 1 x Power Supply
- 1 x Remote Control
- 1 x Mouse
- 1 x HDMI Cable
- 1 x Full Copper Patch Lead
- 1 x Manual
- Technical Support from a Friendly UK Based Team