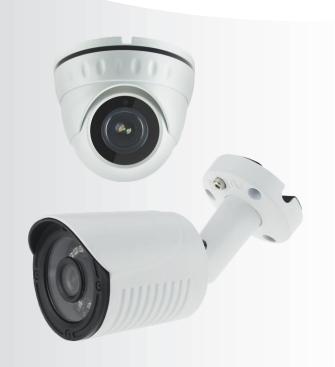

# KIT-8CH-HD-4DW4BW-2

The Defender High Definition CCTV Kit

Comes Fully Loaded with 4 x 1080p Dome Cameras,

4 x 1080p Bullet Cameras, 2000GB (Installed & Formatted) and
a Range of Accessories for an Instant Security Solution'

## KIT-8CH-HD-4DW4BW-2

The Defender High Definition CCTV Kit Comes Fully Loaded with 8 x 1080p Bullet Cameras, 2000GB (Installed & Formatted) and a Range of Accessories for an Instant Security Solution

## **Kit Contents:**

- HD Hybrid 8 Channel with 2000GB HDD Installed & Formatted
- 4 x 1080P White Metal Dome with IR and OSD settings
- 4 x 1080P White Metal Bullet with IR and OSD settings
- 8 x 18m BNC Shotgun Cable
- 1 x Power Splitter
- 1 x Power Supply
- 1 x Remote Control
- 1 x Mouse
- 1 x HDMI Cable
- 1 x Full Copper Patch Lead
- 1 x Manual
- Technical Support from a Friendly UK Based Tea