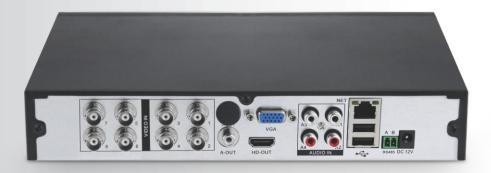

| D:I O                    |                                                                                                                                                                                                                                                           |
|--------------------------|-----------------------------------------------------------------------------------------------------------------------------------------------------------------------------------------------------------------------------------------------------------|
| Display Screen           | Detailed OSD setup for customization                                                                                                                                                                                                                      |
| Monitor Resolution       | VGA and HDMI                                                                                                                                                                                                                                              |
| System Encode Canability | 8 x 1080, 8 x 720P (Analog HD); 4 x 1080 (Analog HD) and 4 x 960p (IP) Hybrid                                                                                                                                                                             |
| Lifeode Gapability       | mode; 16 x 1080P, 16 x 960P, 16 x 720p, 4 x 5MP (IP)                                                                                                                                                                                                      |
| Motion Detection         | Separate channel selection with selected video areas on multiple levels                                                                                                                                                                                   |
| Recording Mode           | Manual, Alarm, Automatic and Timed                                                                                                                                                                                                                        |
| Local Playback           | 8 Channel Playback and Synchronization                                                                                                                                                                                                                    |
| Video Search             | Time, date, event and channel search                                                                                                                                                                                                                      |
| Data Occupation          | 720P 20Gb/Day, 960H 12 - 20G/day per channel plus audio                                                                                                                                                                                                   |
| Video Storage            | Local HDD/SSD or Network                                                                                                                                                                                                                                  |
| Backup Mode              | Network Backup, USB portable HDD/SDD backup if required                                                                                                                                                                                                   |
| Video Input              | 4 Channel BNC                                                                                                                                                                                                                                             |
| Video Output             | 1 Channel VGA, 1 Channel HDMI                                                                                                                                                                                                                             |
| Audio Input              | 4 Channel                                                                                                                                                                                                                                                 |
| Audio Output             | 1 Channel                                                                                                                                                                                                                                                 |
| Alarm Input              | n/a                                                                                                                                                                                                                                                       |
| Alarm Output             | n/a                                                                                                                                                                                                                                                       |
| Network Port             | Ethernet 10/100Mbps auto-sensing                                                                                                                                                                                                                          |
| PTZ Control              | Dependent of model of camera connected                                                                                                                                                                                                                    |
| USB port                 | USB2.0 standard compatibility                                                                                                                                                                                                                             |
| Power                    | Standard, regional compatible power input                                                                                                                                                                                                                 |
|                          | Monitor Resolution  Encode Capability  Motion Detection Recording Mode Local Playback Video Search Data Occupation Video Storage Backup Mode Video Input Video Output Audio Input Audio Output Alarm Input Alarm Output Network Port PTZ Control USB port |