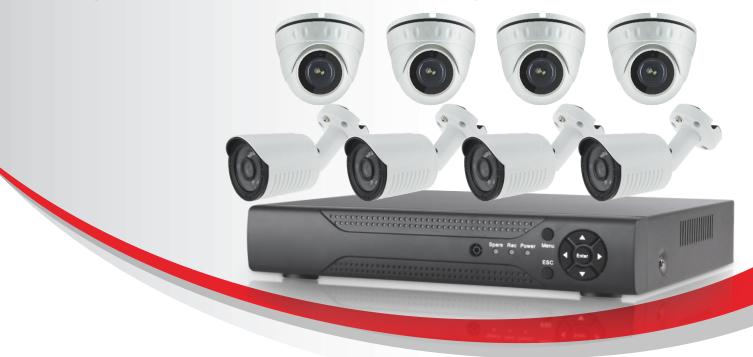

# KIT-8CH-HD-4DW4BW-2

The Defender High Definition CCTV Kit

Comes Fully Loaded with 4 x 1080p Dome Cameras,

4 x 1080p Bullet Cameras, 2000GB (Installed & Formatted) and
a Range of Accessories for an Instant Security Solution'

- High Definition Preview, Recording and Playback
- Hybrid DVR with an Ergonomic, Easy Interface
- The Hybrid DVR Supports HD Recording in AHD, TVI, CVI, IP and CVBS Formats
- Simple, Seamless Set-Up with P2P Cloud Technology Fully Network Compatible
- Remotely Access your Security System from Anywhere in the World Via our Free App and Software
- Robust Metal 1080p Cameras (IP66) with New & Improved SMD Technology giving Crystal Clear Infrared Imaging
- The Perfect Unit for Home, Retail, Office and Warehouse Applications
- Technical Support from a Friendly UK Based Team

## **Kit Contents:**

- HD Hybrid 8 Channel with 2000GB HDD Installed & Formatted
- 4 x 1080P White Metal Dome with IR and OSD settings
- 4 x 1080P White Metal Bullet with IR and OSD settings
- 8 x 18m BNC Shotgun Cable
- 1 x Power Splitter
- 1 x Power Supply
- 1 x Remote Control
- 1 x Mouse
- 1 x HDMI Cable
- 1 x Full Copper Patch Lead
- 1 x Manual
- Technical Support from a Friendly UK Based Tea