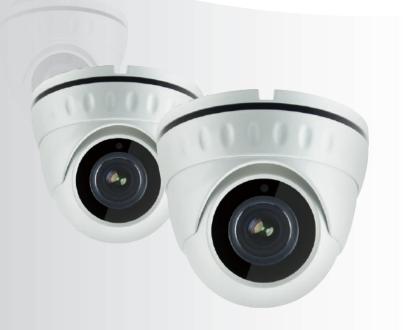

The Defender High Definition CCTV Kit
Comes Fully Loaded with 8 x 1080p Dome Cameras,
2000GB (Installed & Formatted) and
a Range of Accessories for an Instant Security Solution'

- High Definition Preview, Recording and Playback
- Hybrid DVR with an Ergonomic, Easy Interface
- The Hybrid DVR Supports HD Recording in AHD, TVI, CVI, IP and CVBS Formats
- Simple, Seamless Set-Up with P2P Cloud Technology Fully Network Compatible
- Remotely Access your Security System from Anywhere in the World Via our Free App and Software
- Robust Metal 1080p Cameras (IP66) with New & Improved SMD Technology giving Crystal Clear Infrared Imaging
- The Perfect Unit for Home, Retail, Office and Warehouse Applications
- Technical Support from a Friendly UK Based Team

# **Kit Contents:**

- HD Hybrid 16 Channel with 2000GB HDD Installed & Formatted
- 8 x 1080P White Metal Dome with IR and OSD settings
- 8 x 18m BNC Shotgun Cable
- 1 x Power Splitter
- 1 x Power Supply
- 1 x Remote Control
- 1 x Mouse
- 1 x HDMI Cable
- 1 x Full Copper Patch Lead
- 1 x Manual
- Technical Support from a Friendly UK Based Team