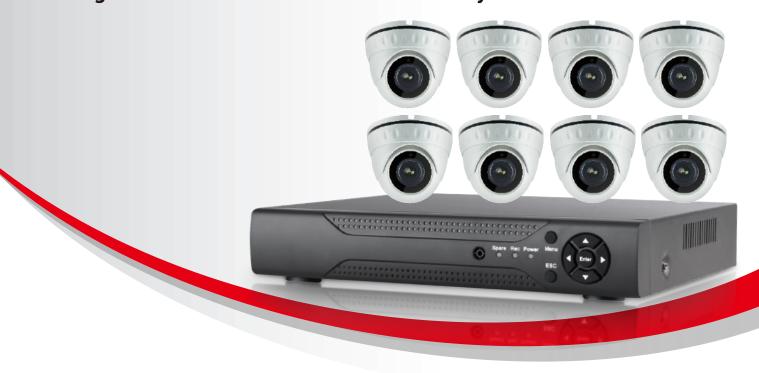

The Defender High Definition CCTV Kit
Comes Fully Loaded with 8 x 1080p Dome Cameras,
2000GB (Installed & Formatted) and
a Range of Accessories for an Instant Security Solution'

- High Definition Preview, Recording and Playback
- Hybrid DVR with an Ergonomic, Easy Interface
- The Hybrid DVR Supports HD Recording in AHD, TVI, CVI, IP and CVBS Formats
- Simple, Seamless Set-Up with P2P Cloud Technology Fully Network Compatible
- Remotely Access your Security System from Anywhere in the World Via our Free App and Software
- Robust Metal 1080p Cameras (IP66) with New & Improved SMD Technology giving Crystal Clear Infrared Imaging
- The Perfect Unit for Home, Retail, Office and Warehouse Applications
- Technical Support from a Friendly UK Based Team

# **Kit Contents:**

- HD Hybrid 16 Channel with 2000GB HDD Installed & Formatted
- 8 x 1080P White Metal Dome with IR and OSD settings
- 8 x 18m BNC Shotgun Cable
- 1 x Power Splitter
- 1 x Power Supply
- 1 x Remote Control
- 1 x Mouse
- 1 x HDMI Cable
- 1 x Full Copper Patch Lead
- 1 x Manual
- Technical Support from a Friendly UK Based Team