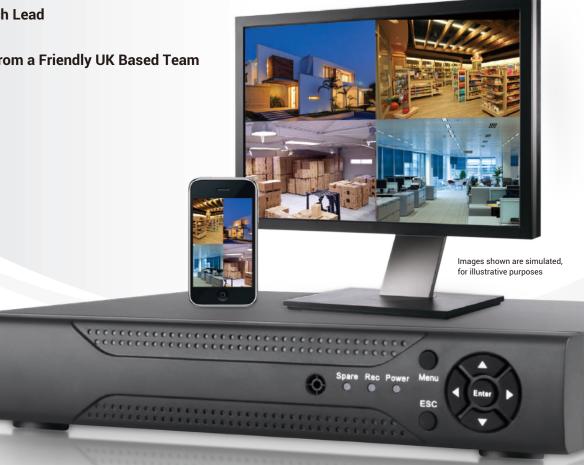

The Defender High Definition CCTV Kit
Comes Fully Loaded with 8 x 1080p Dome Cameras,
2000GB (Installed & Formatted) and
a Range of Accessories for an Instant Security Solution'

- High Definition Preview, Recording and Playback
- Hybrid DVR with an Ergonomic, Easy Interface
- The Hybrid DVR Supports HD Recording in AHD, TVI, CVI, IP and CVBS Formats
- Simple, Seamless Set-Up with P2P Cloud Technology Fully Network Compatible
- Remotely Access your Security System from Anywhere in the World Via our Free App and Software
- Robust Metal 1080p Cameras (IP66) with New & Improved SMD Technology giving Crystal Clear Infrared Imaging
- The Perfect Unit for Home, Retail, Office and Warehouse Applications
- Technical Support from a Friendly UK Based Team

The Defender High Definition CCTV Kit
Comes Fully Loaded with 8 x 1080p Dome Cameras,
2000GB (Installed & Formatted) and
a Range of Accessories for an Instant Security Solution

| System     | Display Screen                                                                      | Detailed OSD setup for customization                                                                                                            |
|------------|-------------------------------------------------------------------------------------|-------------------------------------------------------------------------------------------------------------------------------------------------|
|            | Monitor Resolution                                                                  | VGA and HDMI                                                                                                                                    |
|            | Encode Capability                                                                   | 16 x 1080, 16 x 720P (Analog HD); 8 x 1080 (Analog HD) and 8 x 960p (IP)                                                                        |
|            |                                                                                     | Hybrid mode; 8 x 1080P, 16 x 960P, 4 x 3MP, 4 x 5MP (IP)                                                                                        |
| Video      | Motion Detection                                                                    | Separate channel selection with selected video areas on multiple levels                                                                         |
|            | Recording Mode                                                                      | Manual, Alarm, Automatic and Timed                                                                                                              |
|            | Local Playback                                                                      | Max 16 Channel Playback and Synchronization                                                                                                     |
|            | Video Search                                                                        | Time, date, event and channel search                                                                                                            |
| Record     | Data Occupation                                                                     | 720P 20Gb/Day, 960H 12 - 20G/day per channel plus audio                                                                                         |
|            | Video Storage                                                                       | Local HDD/SSD or Network                                                                                                                        |
|            | Backup Mode                                                                         | Network Backup, USB portable HDD/SDD backup if required                                                                                         |
|            | Video Input                                                                         | 16 Channel BNC                                                                                                                                  |
|            | Video Output                                                                        | 1 Channel VGA, 1 Channel HDMI                                                                                                                   |
| Interfaces | Audio Input                                                                         | 2 Channel BNC                                                                                                                                   |
|            | Audio Output                                                                        | 1 Channel BNC                                                                                                                                   |
|            | Alarm Input                                                                         | n/a                                                                                                                                             |
|            | Alarm Output                                                                        | n/a                                                                                                                                             |
|            | Network Port                                                                        | Ethernet 10/100Mbps auto-sensing                                                                                                                |
|            | PTZ Control                                                                         | Dependent of model of camera connected                                                                                                          |
|            | USB port                                                                            | USB2.0 standard compatibility                                                                                                                   |
|            | Power                                                                               | Standard, regional compatible power input                                                                                                       |
| Interfaces | Audio Input Audio Output Alarm Input Alarm Output Network Port PTZ Control USB port | 2 Channel BNC  1 Channel BNC  n/a  n/a  Ethernet 10/100Mbps auto-sensing  Dependent of model of camera connected  USB2.0 standard compatibility |

# **Kit Contents:**

- HD Hybrid 16 Channel with 2000GB HDD Installed & Formatted
- 8 x 1080P White Metal Dome with IR and OSD settings
- 8 x 18m BNC Shotgun Cable
- 1 x Power Splitter
- 1 x Power Supply
- 1 x Remote Control
- 1 x Mouse
- 1 x HDMI Cable
- 1 x Full Copper Patch Lead
- 1 x Manual
- Technical Support from a Friendly UK Based Team