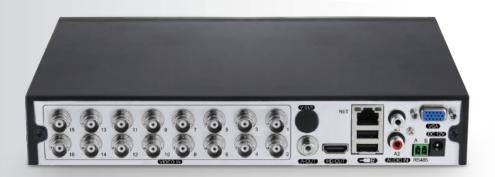

The Defender High Definition CCTV Kit
Comes Fully Loaded with 8 x 1080p Dome Cameras,
2000GB (Installed & Formatted) and
a Range of Accessories for an Instant Security Solution

| System     | Display Screen                                                                      | Detailed OSD setup for customization                                                                                                            |
|------------|-------------------------------------------------------------------------------------|-------------------------------------------------------------------------------------------------------------------------------------------------|
|            | Monitor Resolution                                                                  | VGA and HDMI                                                                                                                                    |
|            | Encode Capability                                                                   | 16 x 1080, 16 x 720P (Analog HD); 8 x 1080 (Analog HD) and 8 x 960p (IP)                                                                        |
|            |                                                                                     | Hybrid mode; 8 x 1080P, 16 x 960P, 4 x 3MP, 4 x 5MP (IP)                                                                                        |
| Video      | Motion Detection                                                                    | Separate channel selection with selected video areas on multiple levels                                                                         |
|            | Recording Mode                                                                      | Manual, Alarm, Automatic and Timed                                                                                                              |
|            | Local Playback                                                                      | Max 16 Channel Playback and Synchronization                                                                                                     |
|            | Video Search                                                                        | Time, date, event and channel search                                                                                                            |
| Record     | Data Occupation                                                                     | 720P 20Gb/Day, 960H 12 - 20G/day per channel plus audio                                                                                         |
|            | Video Storage                                                                       | Local HDD/SSD or Network                                                                                                                        |
|            | Backup Mode                                                                         | Network Backup, USB portable HDD/SDD backup if required                                                                                         |
|            | Video Input                                                                         | 16 Channel BNC                                                                                                                                  |
|            | Video Output                                                                        | 1 Channel VGA, 1 Channel HDMI                                                                                                                   |
| Interfaces | Audio Input                                                                         | 2 Channel BNC                                                                                                                                   |
|            | Audio Output                                                                        | 1 Channel BNC                                                                                                                                   |
|            | Alarm Input                                                                         | n/a                                                                                                                                             |
|            | Alarm Output                                                                        | n/a                                                                                                                                             |
|            | Network Port                                                                        | Ethernet 10/100Mbps auto-sensing                                                                                                                |
|            | PTZ Control                                                                         | Dependent of model of camera connected                                                                                                          |
|            | USB port                                                                            | USB2.0 standard compatibility                                                                                                                   |
|            | Power                                                                               | Standard, regional compatible power input                                                                                                       |
| Interfaces | Audio Input Audio Output Alarm Input Alarm Output Network Port PTZ Control USB port | 2 Channel BNC  1 Channel BNC  n/a  n/a  Ethernet 10/100Mbps auto-sensing  Dependent of model of camera connected  USB2.0 standard compatibility |