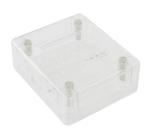

#### Description

Pycase Clear is a small, completely transparent case developed specifically for a Pycom development board and expansion board combo. Holds Development Board, Expansion Board, Antenna and there's even room for a small battery. The Pycase is compatible with LoPy, WiPy, FiPy, SiPy or GPy with an expansion board and attached antenna.

#### **Pycase Clear Size**

65mm x 77mm x 28.5mm

#### Weight

50g.

**Note**: that the Expansion board featured in the photos are NOT included with the Pycase sale and must be purchased separately. Featured for illustration purposes only. Colour may vary slightly.