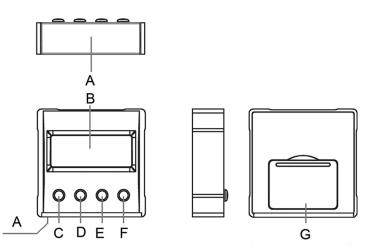

A ..... Stainless steel sheet-Measuring faces,Securely attaches gauge to any metal surface.

- B ..... LCD display Large , easy to read digits.
- C ..... ON/OFF BUTTON
- D..... O% BUTTON Degree/ percentage of slope conversion.
- E ..... ABS/REL Absolute/ relative measurement conversion.
- F ..... HOLD BUTTON Holding measured display values.
- G..... Battery compartment