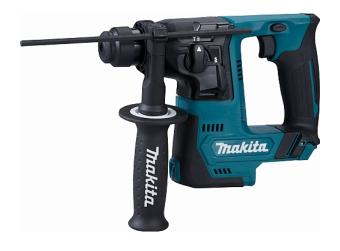

## 10.8V Rotary Hammer 14MM CXT

| Lithium-ion            |
|------------------------|
| 10.8 v                 |
| 1.0 J                  |
| 14 mm                  |
| 10 mm                  |
| 13 mm                  |
| 0 - 4900 ipm           |
| 1.5 m/sec <sup>2</sup> |
| 2.6 kg                 |
| 0 - 850 rpm            |
| 6.5 m/sec <sup>2</sup> |
| 84 dB(A)               |
| 3 dB(A)                |
| 95 dB(A)               |
| 1                      |
| 3.0 m/sec <sup>2</sup> |
|                        |

## STANDARD EQUIPMENT: Side handle, Depth stop

- 2-mode operation: Rotary only and Rotary hammer
- Variable speed control by trigger
- Forward/reverse rotation
- LED job light
- One touch sliding chuck for easy bit installation and removal.
- Compact and lightweight design
- Vibration absorbing housing.