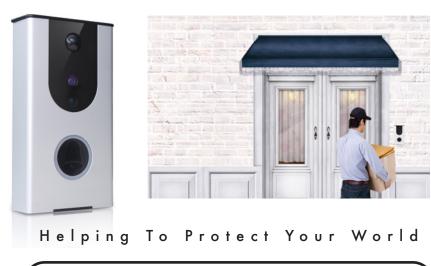

802.11n WiFi
Self-Powered
Smart Video
Doorbell

,

& Offices

Outbuildings & Lockups

Secure Access Areas

Enabling Smart Technologies For Your Lifestyle

Waiting for that important delivery but you aren't at home? Want night and day security at your front door in all weathers?

The exciting Dynamode **SH-DB 1608** is the latest IoT

(Internet of Things) smart-home
device that acts as your intelligent
sentry for your home, apartment,
office or even the garden shed!

Easy to install, without any wires courtesy of a long-life, built-in rechargeable battery, it lasts months on a full charge\* thanks to ULPC technology. Encased in a weatherproof, low profile design is a PIR motion detector, night-time viewing via IR detection and of course your regular doorbell button.

Fluid HD 720p video is assured via its multi-coated, wide angle (135 degrees) lens together with a unique, 2-way conversation system so you can talk and see your visitor from anywhere in the world on your smartphone.