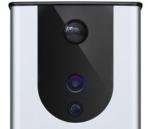

The exciting Dynamode **SH-DB 1608** is the latest IoT

(Internet of Things) smart-home
device that acts as your intelligent
sentry for your home, apartment,
office or even the garden shed!

Easy to install, without any wires courtesy of a long-life, built-in rechargeable battery, it lasts months on a full charge\* thanks to ULPC technology. Encased in a weatherproof, low profile design is a PIR motion detector, night-time viewing via IR detection and of course your regular doorbell button.

Fluid HD 720p video is assured via its multi-coated, wide angle (135 degrees) lens together with a unique, 2-way conversation system so you can talk and see your visitor from anywhere in the world on your smartphone.

## specifications:

Stylish, Slimline Video Doorbell with WiFi(tm)

Smart 3000mHa Rechargeable Battery Technology

ULPC Design lasts months on a single charge\*

HD 720p, 1-Megapixel Colour CMOS Imaging System

Multi-coated, optical lens, 1.2mm - 135-degree FoV

Integral WiFi 802.11n/g/b with easy setup

Night vision supported via IR detection

Enabled, 2-way voice communications to the doorbell

Weatherproof - Dimensions 6.7x2.3x12.5cm (WxDxH)