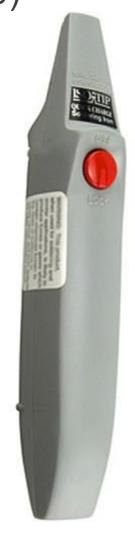

Quick Charge Soldering Iron – Iron Only (#7750)

## MODEL #7750

- Fully recharges in 3.5 to 4.0 hours
- Partially charged battery to full capacity in one to two hours
- Up to 125 soldering joints per charge during continuous use
- Withstands high-rate charging without damage

**Note**: The #7750 is ONLY the soldering iron, battery and instructions. It does not come with tips or a battery charger.

## **Product Description**

Our best seller! The Quick Charge is world's number one rechargeable soldering iron designed with the professional in mind. Includes: cordless rechargeable Quick Charge soldering iron, battery and instructions.