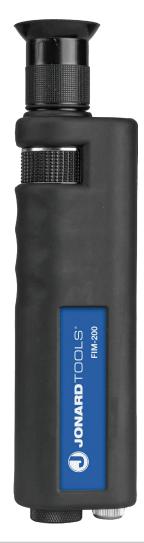

## FIM-200 - Fiber Inspection Microscope - Data Sheet

Fiber inspection microscopes have a focus wheel and features 2.5mm and 1.25mm adapters for use on most fiber connectors. The achromatic lens offers excellent imaging and integrated laser filters for safety (not intended for use with illuminated fibers). Coaxial illumination provides clear view of connector face and fiber.

LED light for longer battery life. Includes cushioned nylon case and three AAA batteries. Microscope has rubber cover for protection.

| Specifications |                   |
|----------------|-------------------|
| Length         | 8.76" (222.50 mm) |
| Height         | 2.25" (57.15 mm)  |
| Width          | 1.25" (31 mm)     |
| UPC No.        | 811490019065      |