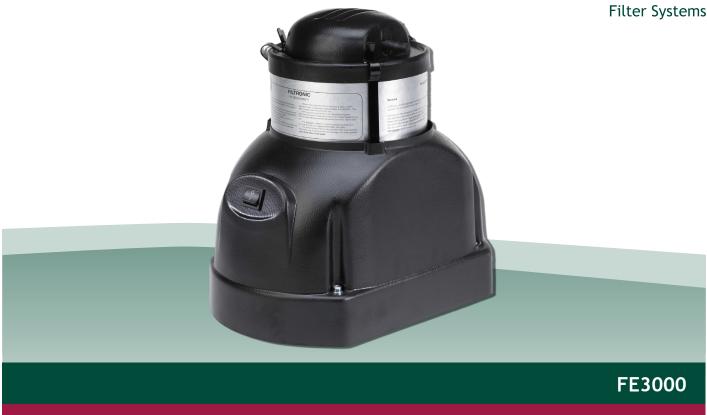

FE3000 is an electrically driven filter unit with very low noise level and high suction capacity. The filter unit has inlets for two soldering irons. The unit cleans the process air through a pre filter and a main filter system.

The high effective and reliable filter system guarantees a high separation degree of both particles and gases.

TECHNICAL DATA Max connected soldering irons Height/ Width Weight Sound level, at 1 meter

2 pcs 33,5/28 mm 6,7 kg 42 dB(A) Suction capacity>50 l/mMicro filter, separation degree>99,99 %Gas filter, separation degree>99 %Voltage115/240 V