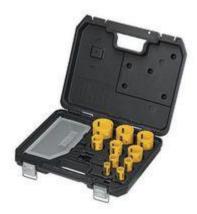

## **D18000513 PC. MASTER HOLE SAW KIT**



## **FEATURES**

- Door lock kit utilizes C-clamp design with tool-free clamping and no surface damage
  - Door lock kit utilizes alignment window and taller bushings to deliver accurate height placement and straight drilling
- Door lock kit includes two adjustable bushings which accept both standard backsets and both common door thicknesses
  - Door lock kit utilizes alignment window and taller bushings to deliver accurate height placement and straight drilling
- Door lock kit includes two adjustable bushings which accept both standard backsets and both common door thicknesses

| Manufacturer:         | DEWALT  |
|-----------------------|---------|
| Manufacturer Part No: | D180005 |
| Newark Part No.:      | 62M9563 |