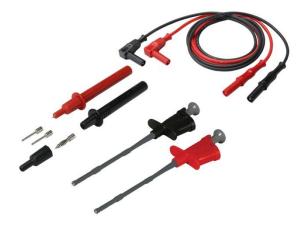

**CT2299:** Traditional offering of accessories utilized with a DMM for basic test applications

Traditional offering of test leads accessories utilized for a DMM. Excellent kit for students taking initial course in electronics.

- IEC 61010-031 rated accessories
- PVC jacketed lead wire
- Replaceable Tip Probe 4mm cage spring and 2mm smooth tip
- Cap on 4mm cage spring tip provides CAT III on probe bodies

Kit Contains:

(2) Modular probes, (1) Black (1) Red

(2) Flex Pincer Clips, (1) Black (1) Red

(2) Banana Test Leads, 4mm Sheath Plug to Right-Angle Sheath Plug, Silicone Jacket, 100 cm (40"), (1) Black (1) Red

| Probe Bodies       | 1,000 V CAT III w/cap (CATII w/o), 36 A |
|--------------------|-----------------------------------------|
| Flex Pincers Clips | 1,000 V CAT II, 6 A                     |
| Test Leads         | 1,000 V CAT III / 600 V CAT IV, 20 A    |
| RoHS (2011/65/EU)  | Compliant                               |