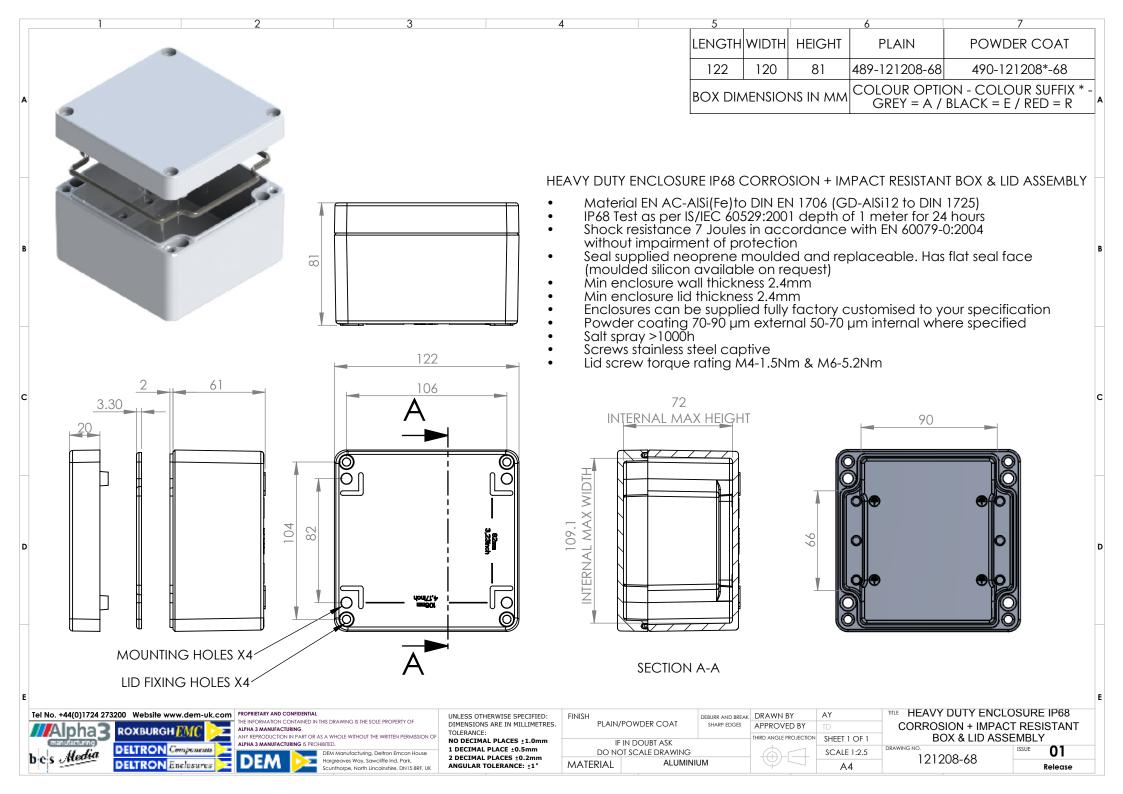

### **Available Dimensions:**

| 45 x 50 x 30mm  | 250 x 80 x 57mm  |
|-----------------|------------------|
| 64 x 58 x 34mm  | 100 x 100 x 81mm |
| 75 x 80 x 57mm  | 122 x 120 x 81mm |
| 125 x 80 x 57mm | 122 x 120 x 91mm |
| 175 x 80 x 57mm | 140 x 140 x 91mm |

**Finish:** A textured powder coating, using Epoxy-Polyester (Hybrid).

**Colours:** Available in Grey (from stock), Black or Red (to order).

**Customisation**: We can machine and customise the enclosures to meet your specification.