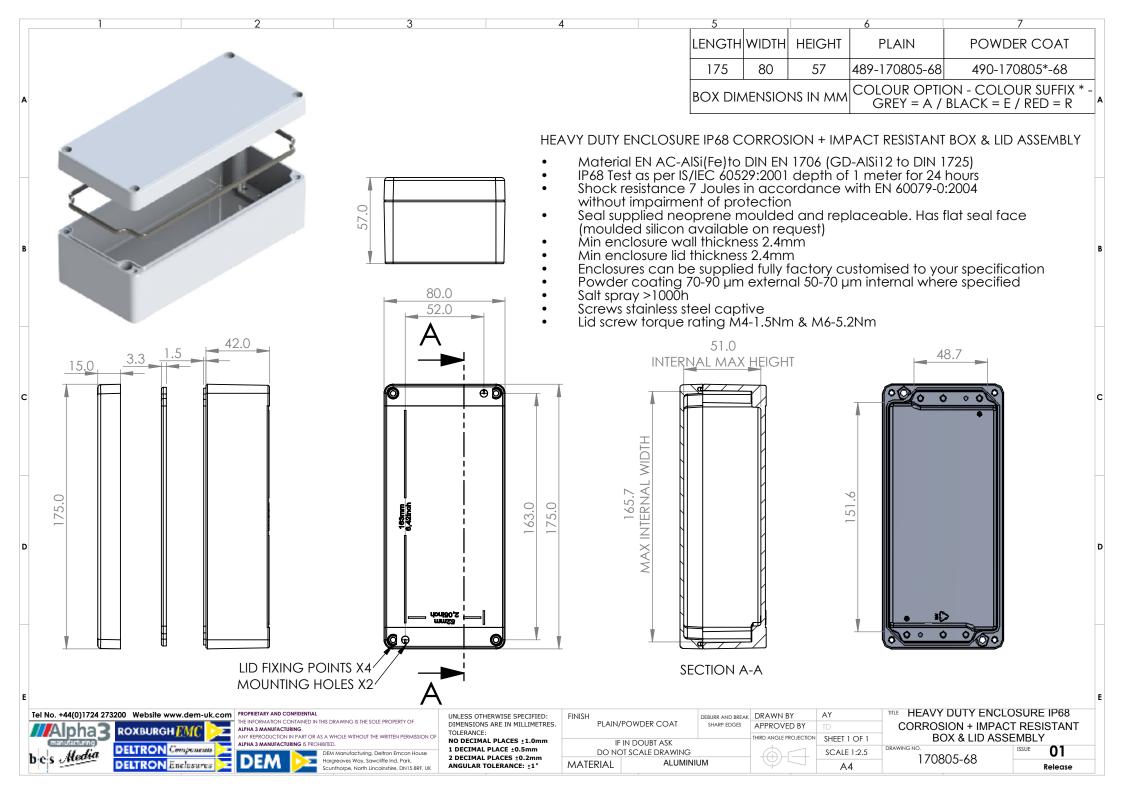

## Available Dimensions:

| 45 x 50 x 30mm  | 250 x 80 x 57mm  |
|-----------------|------------------|
| 64 x 58 x 34mm  | 100 x 100 x 81mm |
| 75 x 80 x 57mm  | 122 x 120 x 81mm |
| 125 x 80 x 57mm | 122 x 120 x 91mm |
| 175 x 80 x 57mm | 140 x 140 x 91mm |