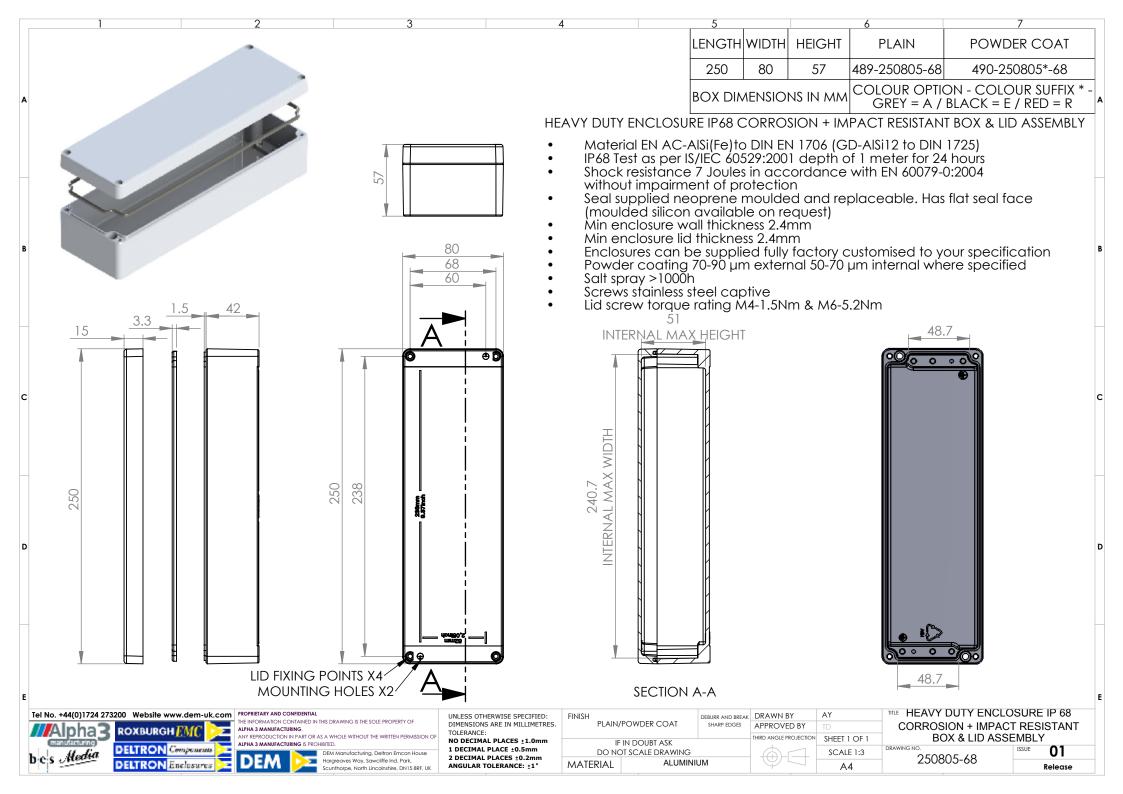

## **Available Dimensions:**

| 45 x 50 x 30mm  |
|-----------------|
| 64 x 58 x 34mm  |
| 75 x 80 x 57mm  |
| 125 x 80 x 57mm |
| 175 x 80 x 57mm |

250 x 80 x 57mm 100 x 100 x 81mm 122 x 120 x 81mm 122 x 120 x 91mm 140 x 140 x 91mm