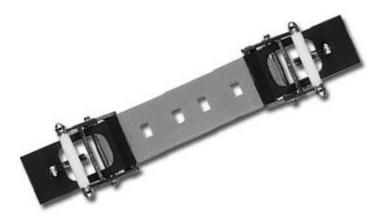

NIDEC-SHIMPO's Tape Grip attachments with self-tightening lever action are the perfect fixture for testing rubber, tape and paper.

## **Features**

Self-tightening lever allows quick loading and unloading of test specimen. Each unit has a maximum capacity of 100 lb (50 kg).