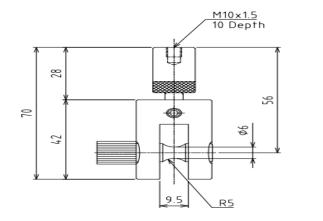

## Dimensions

Weight: Approx. 130g

|                   |                                                                       |                 |      | -         |                                                  |                     |                     |
|-------------------|-----------------------------------------------------------------------|-----------------|------|-----------|--------------------------------------------------|---------------------|---------------------|
| DI                | IMEN:                                                                 | SION            |      | TOLERANCE | APPROVED                                         | UNITS               | PARTS NAME          |
|                   |                                                                       | то              | 6    | ±0.1      | Toshi                                            | mm                  |                     |
| OVER              | 6                                                                     | то              | 30   | ±0.2      |                                                  |                     |                     |
| OVER              | 30                                                                    | то              | 120  | ±0.3      | CHECKED                                          | MATERIAL            | CLEVIS GRIP (UPPER) |
| OVER              | 120                                                                   | _               | 400  | ±0.5      | MO                                               | -                   |                     |
| OVER              | 400                                                                   | то              | 1000 | ±0.8      | DRAWN                                            | QUANTITY            | MODEL               |
| OVER 1            | 1000                                                                  | то              | 2000 | ±1.2      |                                                  | - CONTRACT          | MODEL               |
| OVER 2            | 2000                                                                  | то              | 4000 | ±2.0      | Kei                                              | 1                   | FG-M10CLV10U        |
| HEAT T            | HEAT TREATMENT / HARDNESS                                             |                 |      | SCALE     |                                                  |                     |                     |
|                   |                                                                       |                 |      |           | $\bigcirc \ \ \ \ \ \ \ \ \ \ \ \ \ \ \ \ \ \ \$ | 2:1                 |                     |
| SURFACE TREATMENT |                                                                       | DATE 04/29/2016 |      | EJ450065  |                                                  |                     |                     |
|                   |                                                                       |                 |      |           |                                                  | DRAWING NO.         |                     |
|                   | NIDEC-SHIMPO AMERICA CORP<br>Itasca, IL 60143, USA Tel: (630)924-7138 |                 |      |           |                                                  | BGBM047             |                     |
|                   | Itasca, IL 00143, USA Tel. (030)924-7130                              |                 |      |           |                                                  | A TEL (030)924-7136 |                     |