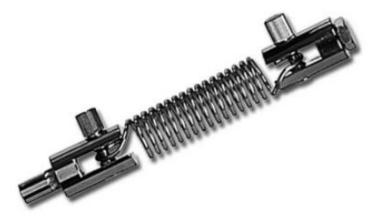

NIDEC-SHIMPO's Clevis Grip easily attach and secure odd shaped parts, punched samples or tension springs. Concave shape of pins assures centering under load. Throat clearance with pin is 0.5" (12.7 mm) and can easily accept samples up to 0.375" (9.65 mm) wide.

## **Features**

NIDEC-SHIMPO's Clevis Grip easily attach's and secures odd shaped parts, punched samples or tension springs. Concave shape of pins assures centering under load. Throat clearance with pin is 0.5" (12.7 mm) and can easily accept samples up to 0.375" (9.65 mm) wide.