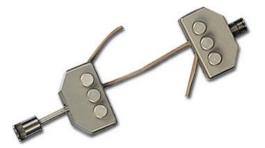

## **Cord and Twine Grip**

NIDEC-SHIMPO's Cord and Twine Grip attachments contain a figure 8 wrap that assures a center break. These grips feature non-locking pins which permit quick installation and release.

## Features

Throat and pin clearance is 0.375" (9.65 mm) wide with the throat width being 0.5" (12.7 mm). The FG-M10TWN500U is the upper grip only while the FG-M10TWN500UB includes both the upper grip and lower bottom grip attachments.