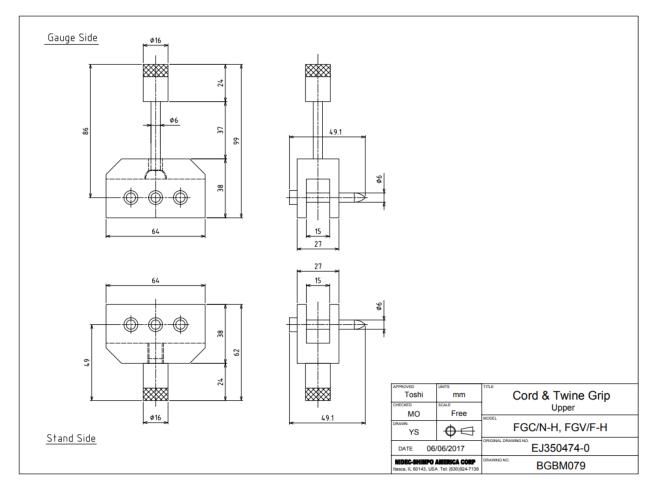

ips feature non-locking pins which permit quick installation and release.

## Features

Throat and pin clearance is 0.375" (9.65 mm) wide with the throat width being 0.5" (12.7 mm). The FG-M10TWN500U is the upper grip only while the FG-M10TWN500UB includes both the upper grip and lower bottom grip attachments.

## **Specifications**

| Model            | FG-M10TWN500U         | FG-M10TWN500UB        |
|------------------|-----------------------|-----------------------|
| Throat Clearance | 0.375" (9.65 mm) wide | 0.375" (9.65 mm) wide |
| Throat Width     | 0.5" (12.7 mm)        | 0.5" (12.7 mm)        |
| Capacity         | 500 lb (250 Kg)       | 500 lb (250 Kg)       |

\*Grips ending in B = Bottom

\*Grips ending in U = Upper

\*Grips ending in UB = are interchangeable

## Dimensions