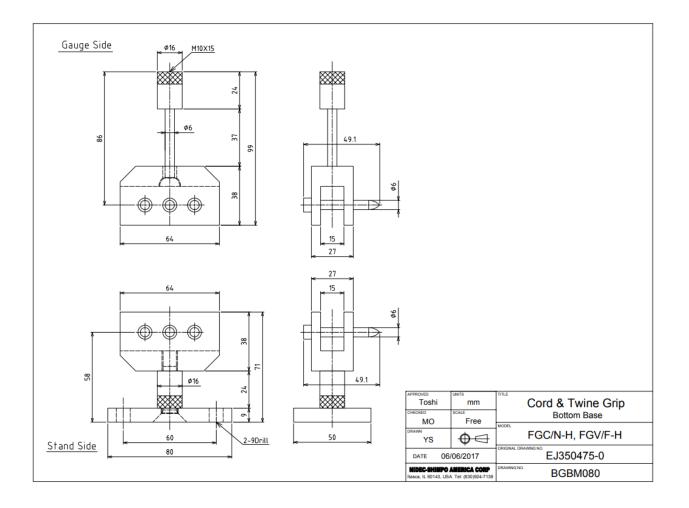

s feature non-locking pins which permit quick installation and release.

## Features

Throat and pin clearance is 0.375" (9.65 mm) wide with the throat width being 0.5" (12.7 mm). The FG-M10TWN500U is the upper grip only while the FG-M10TWN500UB includes both the upper grip and lower bottom grip attachments.

## **Specifications**

| Model            | FG-M10TWN500U         | FG-M10TWN500UB        |
|------------------|-----------------------|-----------------------|
| Throat Clearance | 0.375" (9.65 mm) wide | 0.375" (9.65 mm) wide |
| Throat Width     | 0.5" (12.7 mm)        | 0.5" (12.7 mm)        |
| Capacity         | 500 lb (250 Kg)       | 500 lb (250 Kg)       |

\*Grips ending in B = Bottom

\*Grips ending in U = Upper

\*Grips ending in UB = are interchangeable

## Dimensions