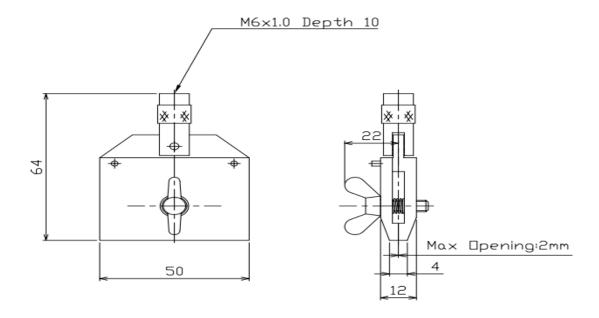

## **Dimensions**

Weight: Approx. 150g

| DIMENSION TOLERAN                 | E APPROVED | UNITS                                | PARTS NAME               |  |
|-----------------------------------|------------|--------------------------------------|--------------------------|--|
| TO 6 ±0.1                         | Toshi      | mm                                   |                          |  |
| OVER 6 TO 30 ±0.2                 | 105111     | mm                                   | FULL ODID (UDDED)        |  |
| OVER 30 TO 120 ±0.3               | CHECKED    | MATERIAL                             | FILM GRIP (UPPER)        |  |
| OVER 120 TO 400 ±0.5              | MO         | -                                    | 1 12111 31111 (31 1 211) |  |
| OVER 400 TO 1000 ±0.8             | DRAWN      | QUANTITY                             | HODE                     |  |
| OVER 1000 TO 2000 ±1.2            |            | Qualitini 1                          | MODEL                    |  |
| OVER 2000 TO 4000 ±2.0            | - Kei      | 1                                    | FG-M6FLM50U              |  |
| HEAT TREATMENT / HARDNESS         |            | SCALE                                | 1 O-IVIOI LIVIOOO        |  |
|                                   |            | 1:1                                  | CODE                     |  |
| SURFACE TREATMENT DATE 01/29/2016 |            | /29/2016                             | EJ450058                 |  |
|                                   |            | AMERICA CORP<br>A Tel: (630)924-7138 | BGBM018                  |  |