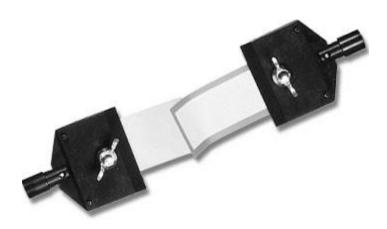

## Film Grip

SHIMPO's Film Grip attachments are heavy-duty, spring-loaded grips with serrated jaws which are ideal for handling film samples up to 0.39" (10 mm) thick and 0.79" (20 mm) or 1.97" (50 mm) wide.

## **Features**

NIDEC-SHIMPO's Film Grip attachments are heavy-duty, spring-loaded grips with serrated jaws which are ideal for handling film samples up to 0.39" (10 mm) thick and 0.79" (20 mm) or 1.97" (50 mm) wide.