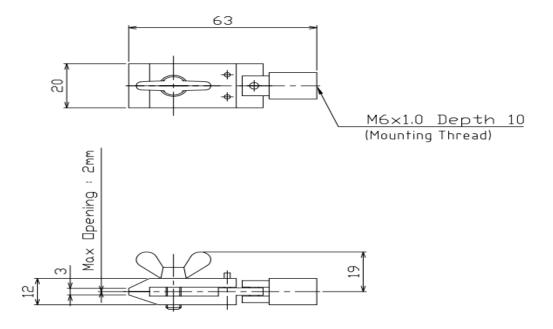

Weight: Approx. 75g

| DIMENSION              | TOLERANCE | APPROVED                                 | UNITS                | PARTS NAME        |
|------------------------|-----------|------------------------------------------|----------------------|-------------------|
| TO 6                   | ±0.1      | Toshi                                    | mm                   |                   |
| OVER 6 TO 30           | ±0.2      | CHECKED                                  | MATERIAL             |                   |
| OVER 30 TO 120         | ±0.3      |                                          | MATERIAL             | □ FILM GRIP M6    |
| OVER 120 TO 400        | ±0.5      | MO                                       | -                    |                   |
| OVER_400 TO 1000       | ±0.8      | DRAWN                                    | QUANTITY             | HODE              |
| OVER 1000 TO 2000      | ±1.2      |                                          | QUANTITI             | MODEL             |
| OVER 2000 TO 4000      | ±2.0      | Kei                                      | 1                    | 」 FG-M6FLM20      |
| HEAT TREATMENT / HAR   | RDNESS    | <b>A</b> —                               | SCALE                | 7 10 10101 210120 |
|                        |           |                                          | 1:1                  | CODE              |
|                        |           | \$ 7                                     |                      |                   |
| SURFACE TREATMENT DATE |           | DATE 01/                                 | 20/2016              | □ EJ450053        |
| CONTROL TRESTRICT      |           | DATE 01/29/2016                          |                      |                   |
|                        |           | NIDEC-SHIMPO                             | AMEDICA CODD         | DCDM004           |
|                        |           | Itasca, IL 60143, USA Tel: (630)924-7138 |                      | BGBM021           |
|                        |           | Itasca, IL 60143, USA                    | A Tel: (630)924-7138 | 3                 |