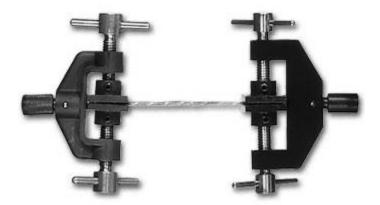

NIDEC-SHIMPO's Flat Chuck Tensile Grip attachments possess a 0.79" (20 mm) square, serrated gripping face that can accept samples up to 0.75" (19 mm) thick.

Grips and attachments sold individually (not in pairs).

## **Features**

NIDEC-SHIMPO's Flat Chuck Tensile Grip attachments possess a 0.79" (20 mm) square, serrated gripping face that can accept samples up to 0.75" (19 mm) thick.

## **Specifications**

| Material Thickness | 0.75" (19 mm)  |
|--------------------|----------------|
| Capacity           | 100 lb (50 kg) |