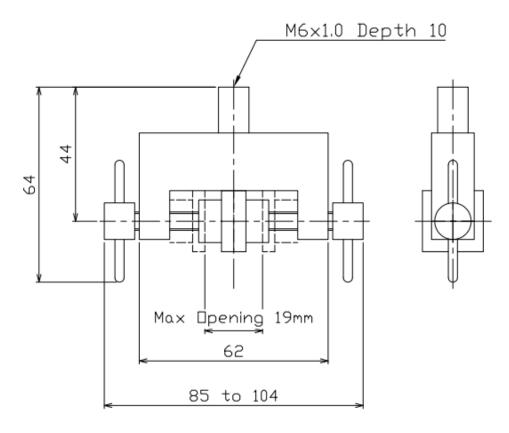

## **Dimensions**

Weight: Approx. 180g

| DIMENSION TOLE                           | RANCE APPROVED            | UNITS                | PARTS NAME        |
|------------------------------------------|---------------------------|----------------------|-------------------|
| TO 6 ±                                   | Toshi                     | mm                   |                   |
| OVER 6 TO 30 ±                           | 0.2                       |                      |                   |
| OVER 30 TO 120 ±                         | 0.3 CHECKED               | MATERIAL             | FLAT GRIP (UPPER) |
| OVER 120 TO 400 ±                        | 0.5 MO                    | -                    | . 2               |
| OVER 400 TO 1000 ±                       | DRAWN                     | QUANTITY             | MODEL             |
| OVER 1000 TO 2000 ±                      | 1.2                       | QUANTITI             |                   |
| OVER 2000 TO 4000 ±                      | Kei Kei                   | 1                    | FG-M6FTG20U       |
| HEAT TREATMENT / HARDNESS                |                           | SCALE                | 10 100 10200      |
|                                          |                           | 1:1                  | CODE              |
| SURFACE TREATMENT DATE ()                |                           | EJ450059             | EJ450059          |
| I                                        |                           |                      | DRAWING NO.       |
|                                          | NIDEC-SHIMPO AMERICA CORP |                      | BGBM022           |
| Itasca, IL 60143, USA Tel: (630)924-7138 |                           | A Tel: (630)924-7138 | DODIVIOZZ         |