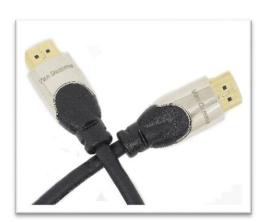

## **VAN DAMME HIGH SPEED WITH ETHERNET HDMI LEADS**

- Precision flexible cable with gold flashed overmoulded metal shell connectors
- Supports all HDMI high speed with Ethernet features
- Manufactured and tested to the HDMI 1.4 high speed specification
- RoHS Compliant
- 1m and 2m cables have 30AWG conductors, 3m and 5m have 28AWG
- Optimised for 1080p high definition resolution and 4k 2k digital cinema resolution (4096 x 2160 @ 24 Hz, 3840 x 2160 @ 24, 25 and 30 Hz)
- Supports a comprehensive range of 3D formats
- Audio return channel for upstream audio
- HEC enabled (100 Mb Ethernet channel)